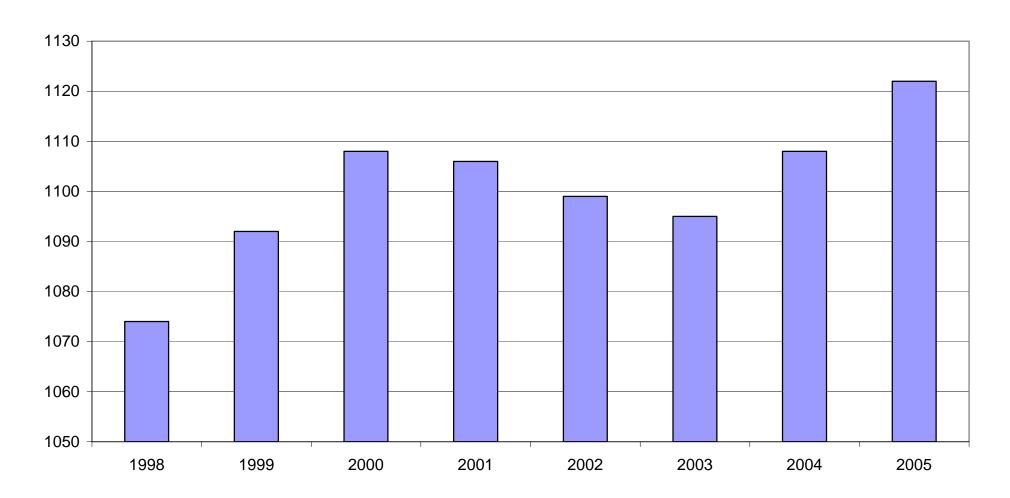

| Graph 1 | Total Covered Employment for Selected Years, Arkansas                                       | Page 7  |
|---------|---------------------------------------------------------------------------------------------|---------|
| Graph 2 | Total Covered Earnings, by Calendar Quarter for Selected Years, Arkansas                    | Page 8  |
| Table 1 | Quarterly Comparison of Covered Employment and Wages, by Industry                           | Page 5  |
| Table 2 | Total Covered Employment in Arkansas, 1998-2005                                             | Page 6  |
| Table 3 | Total Covered Earnings, 1998-2005                                                           | Page 9  |
| Table 4 | Total Taxable Earnings, 1998-2005                                                           | Page 10 |
| Table 5 | Statewide Summary - Employment and Total Earnings, by Industry, First Quarter 2005          | Page 11 |
| Table 6 | County Summary - Employment and Total Earnings, by Industry, First Quarter 2005             | Page 23 |
| Table 7 | Federal Government Employment and Total Earnings in Arkansas, First Quarter 2005            | Page 59 |
| Table 8 | Workforce Information Area – Employment and Total Earnings, by Industry, First Quarter 2005 | Page 60 |

#### **AVERAGE EMPLOYMENT CHANGES**

Covered employment averaged 1,116,389 during the Third Quarter 2005 (see table 1), a decrease of 18,209 (1.6%) from the previous quarter and 18,277 (1.7%) above the average recorded one-year ago. This *over-the-year* increase is more significant when used as an economic indicator. This *over-the-year* comparison allows for the disregarding of many seasonal factors that are evident when making an *over-the-quarter* comparison.