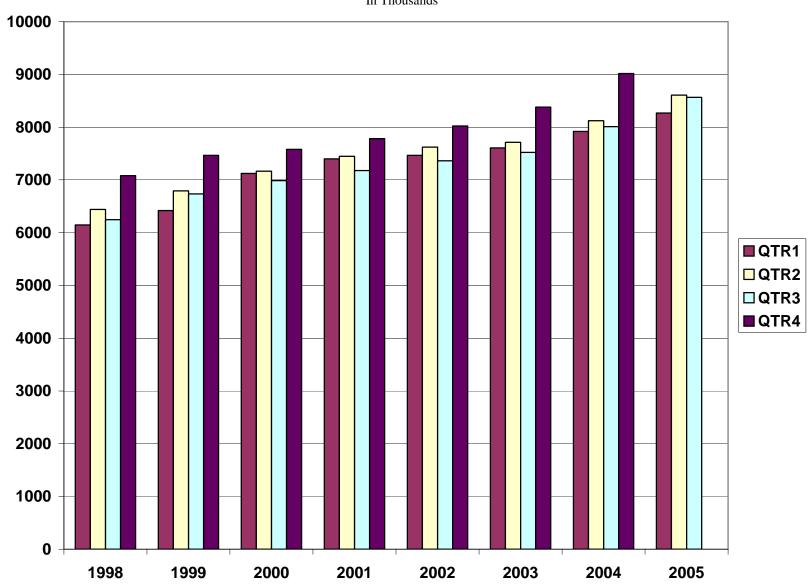

| Graph 1 | Total Covered Employment for Selected Years, Arkansas                                       | Page 7  |
|---------|---------------------------------------------------------------------------------------------|---------|
| Graph 2 | Total Covered Earnings, by Calendar Quarter for Selected Years, Arkansas                    | Page 8  |
| Table 1 | Quarterly Comparison of Covered Employment and Wages, by Industry                           | Page 5  |
| Table 2 | Total Covered Employment in Arkansas, 1998-2005                                             | Page 6  |
| Table 3 | Total Covered Earnings, 1998-2005                                                           | Page 9  |
| Table 4 | Total Taxable Earnings, 1998-2005                                                           | Page 10 |
| Table 5 | Statewide Summary - Employment and Total Earnings, by Industry, First Quarter 2005          | Page 11 |
| Table 6 | County Summary - Employment and Total Earnings, by Industry, First Quarter 2005             | Page 23 |
| Table 7 | Federal Government Employment and Total Earnings in Arkansas, First Quarter 2005            | Page 59 |
| Table 8 | Workforce Information Area – Employment and Total Earnings, by Industry, First Quarter 2005 | Page 60 |