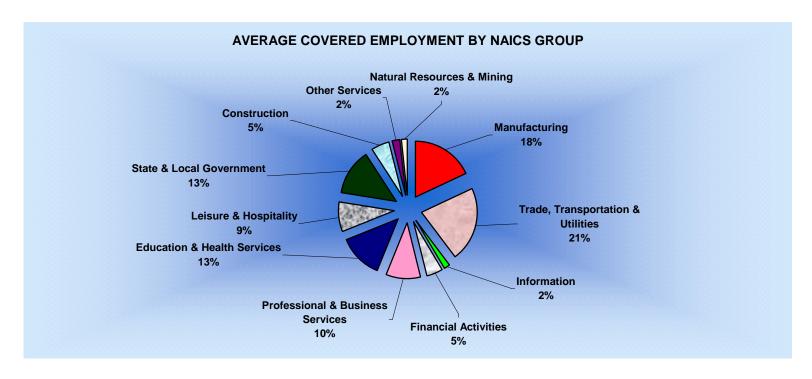

#### **EMPLOYMENT CHANGES FROM SECOND QUARTER 2005**

Over the quarter gains were recorded in seven of the eleven industry groups (see table 1). Professional and Business Services recorded the largest quarterly gain of 1,797 employees added. The driving factor for the increase was in Employment Services which includes temporary agencies. The Construction industry (+1,555) continued jobs through the summer season. Trade, Transportation and Utilities added 1,412 additional jobs. Trucking increased employment as companies started recruiting for new drivers. Education and Health

Services boosted employment to 141,432 employees; mainly focused within Health Care. Other industry increases occurred in Financial Activities (+648), Natural Resources and Mining (+600) and lastly, Leisure and Hospitality (+5).

Losses were recorded in four industry groups. The largest drop was attributed to seasonal occurrences in State and Local Government (-24,482) due to the release of students for the summer break.

#### **EMPLOYMENT CHANGES FROM FIRST QUARTER 2005**

Over-the-year gains were recorded in seven industry groups while four recorded losses (see table 1). Significant gains were posted in State & Local Government (+4,769), Educational & Health Services (+4,540) and Trade, Transportation and Utilities (+4027). Losses occurred in Manufacturing (-4,093), other services (-533) and Natural Resources & Mining (-269).