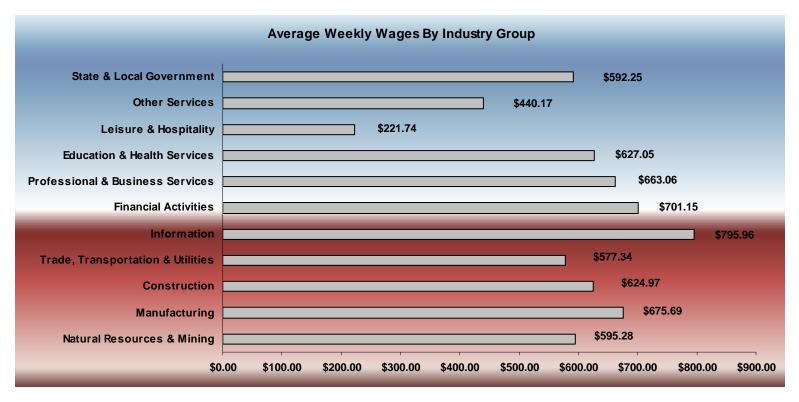

#### **COVERED WAGES**

Wages paid to covered workers totaled \$8,565,665,389 for the Third Quarter 2005 (see table 1), for an average weekly wage of \$590.20 (see table 5). Employees in Little River County recorded the highest average weekly wage (\$764.50), and workers in Newton County the lowest (\$344.74) (see table 6).

The Information sector recorded the highest average weekly wage for the State of Arkansas at \$795.96, while the Leisure & Hospitality sector recorded the lowest at \$221.74 for the State of Arkansas (see table 5).