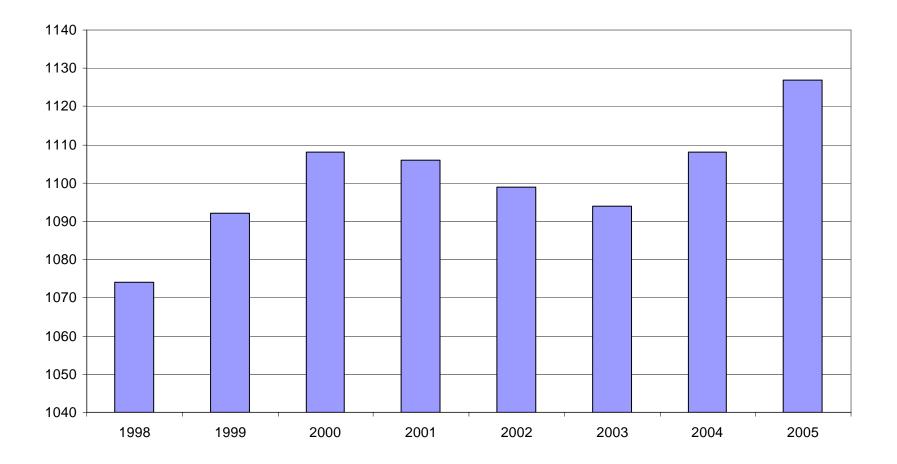

#### AVERAGE EMPLOYMENT CHANGES

Covered employment averaged 1,126,871 during the Calendar Year 2005 (see table 1), an increase of 18,217 (+1.64%) from the previous year and 28,173 from 2002 above the average recorded previously. The sectors driving the three year increase are Education & Health Services (+11,269), Professional & Business Services (+10,527), Government (+7,366) and Leisure & Hospitality (+6,690).

Note: Items do not necessarily add to totals because of rounding. Because of industry code changes between years, substantial employment and wage shifts among industries are anticipated.

| Period    | 1998      | 1999      | 2000      | 2001      | 2002      | 2003      | 2004      | 2005      |
|-----------|-----------|-----------|-----------|-----------|-----------|-----------|-----------|-----------|
| Average   | 1,073,732 | 1,092,351 | 1,108,490 | 1,106,053 | 1,098,558 | 1,094,087 | 1,108,273 | 1,126,870 |
| January   | 1,050,970 | 1,065,920 | 1,089,956 | 1,096,009 | 1,081,635 | 1,082,740 | 1,089,510 | 1,102,770 |
| February  | 1,057,593 | 1,074,315 | 1,096,126 | 1,101,616 | 1,086,793 | 1,084,880 | 1,094,626 | 1,110,579 |
| March     | 1,066,099 | 1,084,653 | 1,109,157 | 1,112,143 | 1,098,500 | 1,092,172 | 1,105,266 | 1,122,621 |
| April     | 1,074,416 | 1,093,574 | 1,111,543 | 1,115,526 | 1,103,399 | 1,095,341 | 1,111,020 | 1,129,797 |
| May       | 1,083,133 | 1,098,539 | 1,116,779 | 1,119,815 | 1,111,998 | 1,103,099 | 1,117,144 | 1,135,580 |
| June      | 1,086,125 | 1,101,748 | 1,121,245 | 1,119,734 | 1,112,028 | 1,099,688 | 1,117,010 | 1,136,132 |
| July      | 1,046,396 | 1,062,563 | 1,075,096 | 1,071,830 | 1,065,697 | 1,053,220 | 1,071,473 | 1,090,092 |
| August    | 1,063,680 | 1,081,260 | 1,096,841 | 1,094,068 | 1,086,011 | 1,077,775 | 1,094,886 | 1,114,123 |
| September | 1,088,772 | 1,108,212 | 1,123,735 | 1,115,996 | 1,113,148 | 1,105,980 | 1,122,724 | 1,144,840 |
| October   | 1,089,836 | 1,110,604 | 1,122,884 | 1,110,994 | 1,108,447 | 1,112,550 | 1,123,260 | 1,142,394 |
| November  | 1,087,855 | 1,112,003 | 1,120,620 | 1,109,012 | 1,107,611 | 1,109,712 | 1,125,081 | 1,145,899 |
| December  | 1,089,913 | 1,114,823 | 1,117,892 | 1,105,887 | 1,107,425 | 1,111,892 | 1,127,271 | 1,147,617 |