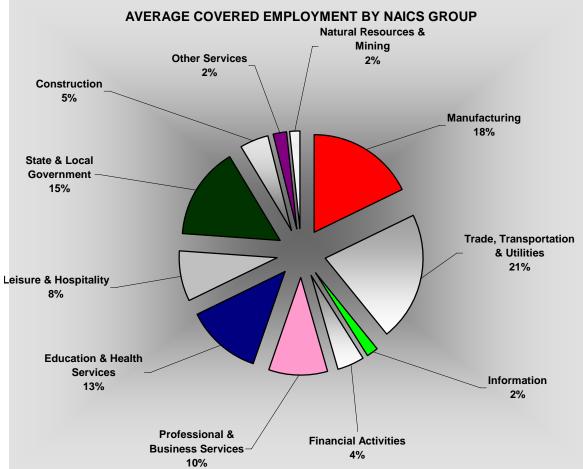

#### AVERAGE EMPLOYMENT CHANGES

Covered employment averaged 1,126,871 during the Calendar Year 2005 (see table 1), an increase of 18,217 (+1.64%) from the previous year and 28,173 from 2002 above the average recorded previously. The sectors driving the three year increase are Education & Health Services (+11,269), Professional & Business Services (+10,527), Government (+7,366) and Leisure & Hospitality (+6,690).

Seven of the eleven major industries recorded gains over the year. Education & Health Services had a jump in employment to 140.960 an increase of 4.310 jobs. Individual & family services (+711), Home Health Care Services (+466), and nursing care facilities (+463) all contributed to the gain in employment. Trade, Transportation & Utilities added 3,998 new hires. General freight trucking (+998), building material & supply dealers (+850), and grocery product merchant wholesalers (+717) contributed to the gain. Professional & Business Services added 3,428 jobs. The majority of the increase occurred within the employment services and architectural & engineering services.

Four industries experienced losses this year. The most significant loss occurred in the Manufacturing industry (-2,705). Sectors within the manufacturing group have continued to downsize and layoff workers. Slight declines occurred in Other Services (-510), Natural Resources & Mining (-361) and Information (-140).