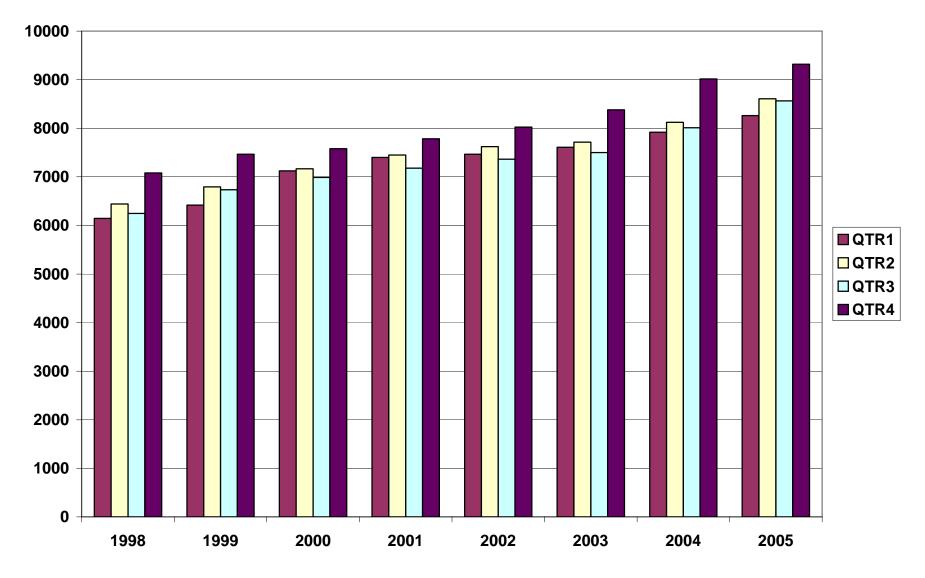

AVERAGE TOTAL COVERED EMPLOYMENT GRAPH 1 In Thousands

TOTAL COVERED EARNINGS BY CALENDAR QUARTER, GRAPH 2 In Thousands

# TABLE 3. TOTAL COVERED EARNINGS, 1998 - 2005

| Period             | 1998             | 1999             | 2000             | 2001             |
|--------------------|------------------|------------------|------------------|------------------|
| Total              | \$25,914,345,060 | \$27,407,925,462 | \$28,853,825,155 | \$29,807,669,666 |
| January - March    | 6,145,178,755    | 6,418,456,638    | 7,122,666,917    | 7,398,887,532    |
| April - June       | 6,441,129,069    | 6,791,960,679    | 7,166,110,114    | 7,448,023,298    |
| July - September   | 6,246,775,598    | 6,733,480,079    | 6,986,103,157    | 7,177,293,061    |
| October - December | 7,081,261,638    | 7,464,028,066    | 7,578,944,967    | 7,783,465,775    |
| Average Weekly     |                  |                  |                  |                  |
| Earnings           | 464.13           | 482.51           | 500.57           | 518.26           |

| Period             | 2002             | 2003             | 2004             | 2005             |
|--------------------|------------------|------------------|------------------|------------------|
| Total              | \$30,472,854,103 | \$31,202,576,767 | \$33,068,302,933 | \$34,748,658,215 |
| January - March    | 7,465,250,305    | 7,608,130,008    | 7,918,843,610    | 8,261,160,581    |
| April - June       | 7,621,878,775    | 7,714,813,038    | 8,122,370,361    | 8,607,765,828    |
| July - September   | 7,361,666,511    | 7,500,204,764    | 8,010,367,094    | 8,562,914,149    |
| October - December | 8,024,058,512    | 8,379,428,957    | 9,016,721,868    | 9,316,817,657    |
| Average Weekly     |                  |                  |                  |                  |
| Earnings           | 533.44           | 548.45           | 573.80           | 593.01           |