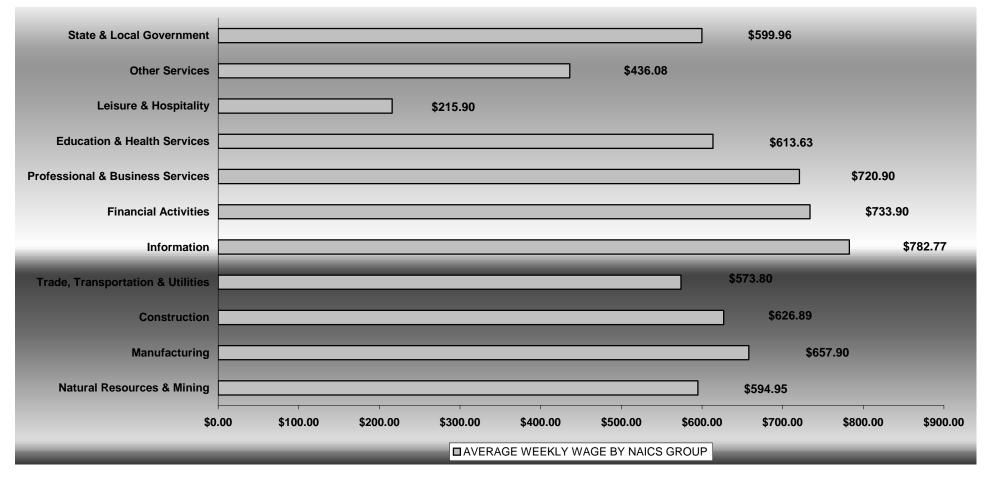

## AVERAGE WEEKLY EARNINGS

Wages paid to covered workers totaled \$34,748,658,215 for the Calendar Year 2005 (see table 1), for an average weekly wage of \$593.01 (see table 5). This represented an increase of \$19.21 from the level of \$573.80 recorded in 2004. Employees in Information recorded the highest weekly wage with \$782.77 while Leisure & Hospitality recorded the lowest yearly average weekly wage at \$215.90.

## TABLE 1. YEARLY COMPARISON OF COVERED EMPLOYMENT AND WAGES, BY INDUSTRY

| North American Industry<br>Classification System<br>Industry Group | Number of<br>Employing<br>Units | Average<br>Covered<br>Employment | % of<br>Total | Net Change<br>From<br>2004 | Total Earnings<br>2005 | % of<br>Total | Average<br>Weekly<br>Earnings |
|--------------------------------------------------------------------|---------------------------------|----------------------------------|---------------|----------------------------|------------------------|---------------|-------------------------------|
| Total                                                              | 76,665                          | 1,126,871                        | 100.0         | 18,217                     | 34,748,658,215         | 100.0         | \$593.01                      |
| Natural Resources & Mining                                         | 2,347                           | 18,288                           | 1.6           | -361                       | 565,786,509            | 1.6%          | \$594.95                      |
| Agriculture, Forestry, Fishing & Hunting                           | 2,022                           | 14,151                           | 1.3           | -565                       | 375,779,534            | 1.1%          | \$510.67                      |
| Mining                                                             | 325                             | 4,137                            | 0.4           | 204                        | 190,006,975            | 0.5%          | \$883.24                      |
| Construction                                                       | 7,587                           | 54,607                           | 4.8           | 3,200                      | 1,780,088,803          | 5.1%          | \$626.89                      |
| Manufacturing                                                      | 3,571                           | 200,997                          | 17.8          | -2,705                     | 6,876,251,191          | 19.8%         | \$657.90                      |
| Trade, Transportation & Utilities                                  | 20,850                          | 241,805                          | 21.5          | 3,998                      | 7,214,824,993          | 20.8%         | \$573.80                      |
| Wholesale Trade                                                    | 6,235                           | 47,602                           | 4.2           | 1,663                      | 2,165,551,095          | 6.2%          | \$874.86                      |
| Retail Trade                                                       | 11,330                          | 131,903                          | 11.7          | 1,179                      | 2,647,509,213          | 7.6%          | \$385.99                      |
| Transportation & Warehousing                                       | 2,932                           | 55,692                           | 4.9           | 1,078                      | 1,982,219,541          | 5.7%          | \$684.47                      |
| Utilities                                                          | 353                             | 6,608                            | 0.6           | 78                         | 419,545,144            | 1.2%          | \$1,220.97                    |
| Information                                                        | 1,208                           | 20,043                           | 1.8           | -140                       | 815,828,328            | 2.3%          | \$782.77                      |
| Financial Activities                                               | 7,754                           | 49,767                           | 4.4           | 585                        | 1,899,257,036          | 5.5%          | \$733.90                      |
| Finance & Insurance                                                | 4,572                           | 36,085                           | 3.2           | 145                        | 1,542,552,595          | 4.4%          | \$822.07                      |
| Real Estate & Rental & Leasing                                     | 3,182                           | 13,682                           | 1.2           | 440                        | 356,704,441            | 1.0%          | \$501.37                      |
| Professional & Business Services                                   | 10,414                          | 111,519                          | 9.9           | 3,428                      | 4,180,480,757          | 12.0%         | \$720.90                      |
| Professional & Technical Services                                  | 6,554                           | 35,590                           | 3.2           | 1,892                      | 1,590,477,773          | 4.6%          | \$859.40                      |
| Management of Companies & Enterprises                              | 484                             | 23,550                           | 2.1           | 751                        | 1,566,963,693          | 4.5%          | \$1,279.57                    |
| Administrative & Waste Services                                    | 3,376                           | 52,379                           | 4.6           | 3,561                      | 1,023,039,291          | 2.9%          | \$375.61                      |
| Education & Health Services                                        | 8,303                           | 140,960                          | 12.5          | 4,310                      | 4,497,830,437          | 12.9%         | \$613.63                      |
| Educational Services                                               | 543                             | 8,671                            | 0.8           | 671                        | 216,270,171            | 0.6%          | \$479.65                      |
| Health Care & Social Assistance                                    | 7,760                           | 132,289                          | 11.7          | 3,639                      | 4,281,560,266          | 12.3%         | \$622.41                      |
| Leisure & Hospitality                                              | 5,909                           | 94,089                           | 8.3           | 3,096                      | 1,056,328,154          | 3.0%          | \$215.90                      |
| Arts, Entertainment & Recreation                                   | 906                             | 9,269                            | 0.8           | 136                        | 133,015,699            | 0.4%          | \$275.97                      |
| Accommodation & Food Services                                      | 5,003                           | 84,820                           | 7.5           | 2,960                      | 923,312,455            | 2.7%          | \$209.34                      |
| Other Services                                                     | 5,539                           | 25,265                           | 2.2           | -510                       | 572,910,871            | 1.6%          | \$436.08                      |
| State & Local Government                                           | 3,186                           | 169,532                          | 15.0          | 3,317                      | 5,289,071,136          | 15.2%         | \$599.96                      |
| Local Government                                                   | 1,987                           | 109,243                          | 9.7           | 1,982                      | 3,180,215,703          | 9.2%          | \$559.83                      |
| State Government                                                   | 1,199                           | 60,289                           | 5.4           | 1,335                      | 2,108,855,433          | 6.1%          | \$672.68                      |
| Nonclassifiable Establishments                                     | 0                               | 0                                | 0             | 0                          | 0                      | 0             | \$0.00                        |