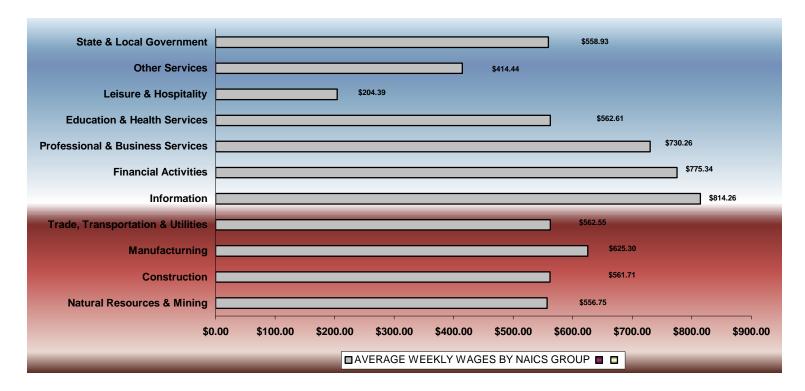

#### **COVERED WAGES**

Wages paid to covered workers totaled \$8,269,065,129 for the First Quarter 2005 (see table 1), for an average weekly wage of \$571.09 (see table 5). Employees in Benton County recorded the highest average weekly wage (\$770.33), and workers in Newton County the lowest (\$323.40) (see table 6).

The Information sector recorded the highest average weekly wage for the State of Arkansas at \$814.26, while the Leisure & Hospitality sector recorded the lowest at \$204.39 for the State of Arkansas (see table 5).

|                                            |           | Average Covered | Employment |             |             |                 |        |
|--------------------------------------------|-----------|-----------------|------------|-------------|-------------|-----------------|--------|
| North American Industry                    | Number of | Jan. – Ma       | ar. 2005   | Net Chang   | ge From:    | Total Wages     | s Paid |
| Classification System                      | Employing | Monthly         | % of       | Oct. – Dec. | Jan. – Mar. | Jan. – Mar.     | % of   |
| Industry Group                             | Units     | Average         | Total      | 2004        | 2004        | 2005            | Total  |
|                                            |           |                 |            |             |             |                 |        |
| Total                                      | 76,474    | 1,113,798       | 100.0      | -11,435     | 17,019      | \$8,269,065,129 | 100.0  |
| Natural Resources and Mining               | 2,371     | 16,903          | 1.5        | -2,274      | -668        | 122,337,321     | 1.5    |
| Agriculture, Forestry, Fishing and Hunting | 2,049     | 13,088          | 1.2        | -2,138      | -645        | 78,339,696      | 0.9    |
| Mining                                     | 322       | 3,815           | 0.3        | -136        | -22         | 43,997,625      | 0.5    |
| Construction                               | 7,535     | 51,674          | 4.6        | -39         | 3,054       | 377,329,783     | 4.6    |
| Manufacturing                              | 3,579     | 201,231         | 18.1       | -2,201      | -1,707      | 1,635,789,477   | 19.8   |
| Trade, Transportation, and Utilities       | 20,976    | 237,758         | 21.3       | -3,770      | 2,635       | 1,738,776,416   | 21.0   |
| Wholesale Trade                            | 6,240     | 46,550          | 4.2        | 241         | 1,518       | 515,840,200     | 6.2    |
| Retail Trade                               | 11,432    | 130,005         | 11.7       | -3,659      | 1,142       | 637,193,405     | 7.7    |
| Transportation and Warehousing             | 2,957     | 54,727          | 4.9        | -331        | 7           | 473,544,976     | 5.7    |
| Utilities                                  | 347       | 6,476           | 0.6        | -21         | -32         | 112,197,835     | 1.4    |
| Information                                | 1,219     | 20,304          | 1.8        | 121         | -146        | 214,927,802     | 2.6    |
| Financial Activities                       | 7,685     | 48,902          | 4.4        | -707        | 376         | 492,909,482     | 6.0    |
| Finance and Insurance                      | 4,550     | 35,689          | 3.2        | -650        | 96          | 412,868,039     | 5.0    |
| Real Estate and Rental and Leasing         | 3,135     | 13,214          | 1.2        | -56         | 281         | 80,041,443      | 1.0    |
| Professional and Business Services         | 10,350    | 108,597         | 9.8        | -1,467      | 2,791       | 1,030,947,806   | 12.5   |
| Professional and Technical Services        | 6,499     | 36,016          | 3.2        | 1,618       | 2,486       | 372,968,759     | 4.5    |
| Management of Companies and Enterprises    | 485       | 23,432          | 2.1        | 512         | 539         | 433,929,461     | 5.2    |
| Administrative and Waste Services          | 3,366     | 49,149          | 4.4        | -3,597      | -234        | 224,049,586     | 2.7    |
| Education and Health Services              | 8,147     | 138,654         | 12.4       | 28          | 3,521       | 1,014,109,973   | 12.3   |
| Educational Services                       | 542       | 8,504           | 0.8        | 131         | 513         | 51,139,489      | 0.6    |
| Health Care and Social Assistance          | 7,605     | 130,149         | 11.7       | -105        | 3,008       | 962,970,484     | 11.6   |
| Leisure and Hospitality                    | 5,886     | 90,400          | 8.1        | -189        | 3,319       | 240,204,052     | 2.9    |
| Arts, Entertainment and Recreation         | 896       | 8,144           | 0.7        | -167        | 155         | 28,748,490      | 0.3    |
| Accommodation and Food Services            | 4,990     | 82,256          | 7.4        | -22         | 3,164       | 211,455,562     | 2.6    |
| Other Services                             | 5,551     | 24,999          | 2.2        | -598        | -318        | 134,688,600     | 1.6    |
| State and Local Government                 | 3,175     | 174,377         | 15.7       | -1,088      | 1,938       | 1,267,044,417   | 15.3   |
| Local Government                           | 1,975     | 114,720         | 10.3       | -600        | 1,385       | 765,341,208     | 9.3    |
| State Government                           | 1,200     | 59,657          | 5.4        | -488        | 552         | 501,703,209     | 6.1    |
| Nonclassifiable Establishments             | 0         | 0               | 0.0        | 0           | 0           | 0               | 0.0    |