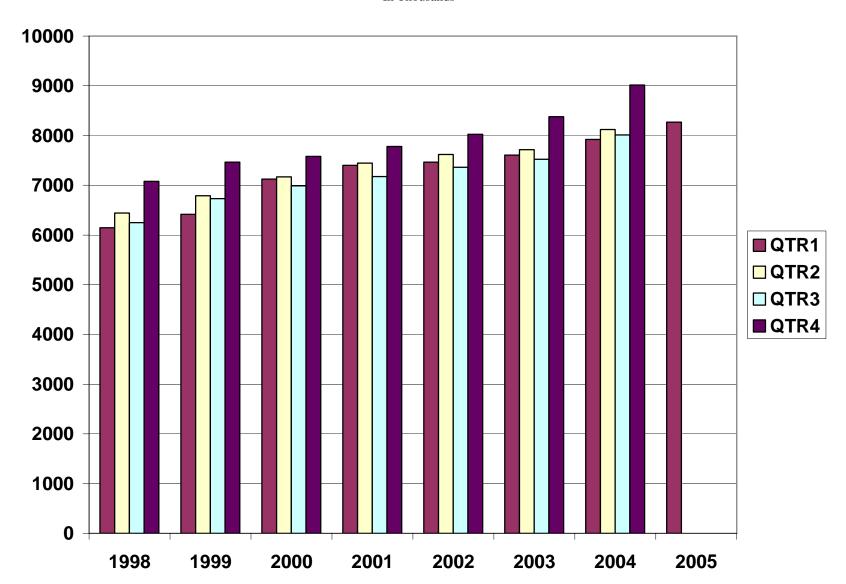

### TOTAL COVERED EARNINGS BY CALENDAR QUARTER, GRAPH 2 In Thousands

TABLE 3. TOTAL COVERED EARNINGS, 1998 - 2005

| Period             | 1998             | 1999             | 2000             | 2001             |
|--------------------|------------------|------------------|------------------|------------------|
| Total              | \$25,914,345,060 | \$27,407,925,462 | \$28,853,825,155 | \$29,807,669,666 |
| January - March    | 6,145,178,755    | 6,418,456,638    | 7,122,666,917    | 7,398,887,532    |
| April - June       | 6,441,129,069    | 6,791,960,679    | 7,166,110,114    | 7,448,023,298    |
| July - September   | 6,246,775,598    | 6,733,480,079    | 6,986,103,157    | 7,177,293,061    |
| October - December | 7,081,261,638    | 7,464,028,066    | 7,578,944,967    | 7,783,465,775    |
| Average Weekly     |                  |                  |                  |                  |
| Earnings           | 464.13           | 482.51           | 500.57           | 518.26           |

| Period             | 2002             | 2003             | 2004             | 2005            |
|--------------------|------------------|------------------|------------------|-----------------|
| Total              | \$30,472,854,103 | \$31,226,612,657 | \$33,071,589,963 | \$8,269,065,129 |
| January - March    | 7,465,250,305    | 7,608,130,008    | 7,920,073,954    | 8,269,065,129   |
| April - June       | 7,621,878,775    | 7,714,813,038    | 8,123,965,587    | NA              |
| July - September   | 7,361,666,511    | 7,522,456,991    | 8,010,570,622    | NA              |
| October - December | 8,024,058,512    | 8,381,212,620    | 9,016,979,800    | NA              |
| Average Weekly     |                  |                  |                  |                 |
| Earnings           | 533.44           | 548.46           | 573.76           | 571.09          |