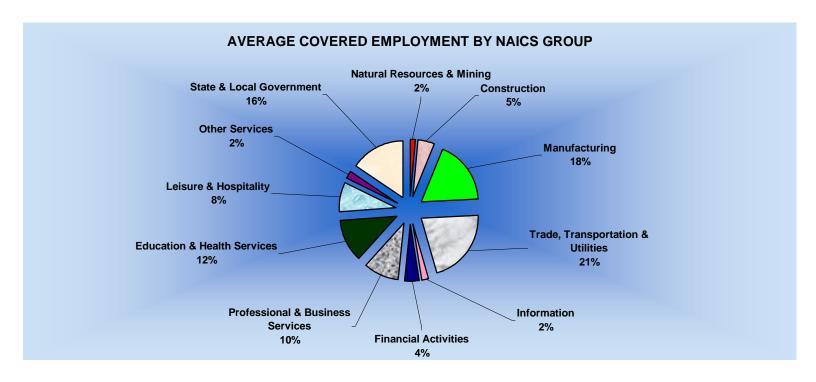

#### **COVERED WAGES**

Wages paid to covered workers totaled \$8,269,065,129 for the First Quarter 2005 (see table 1), for an average weekly wage of \$571.09 (see table 5). Employees in Benton County recorded the highest average weekly wage (\$770.33), and workers in Newton County the lowest (\$323.40) (see table 6).

The Information sector recorded the highest average weekly wage for the State of Arkansas at \$814.26, while the Leisure & Hospitality sector recorded the lowest at \$204.39 for the State of Arkansas (see table 5).

|                                            |           | Average Covered | Employment |             |             |                 |        |
|--------------------------------------------|-----------|-----------------|------------|-------------|-------------|-----------------|--------|
| North American Industry                    | Number of | Jan. – Ma       | ar. 2005   | Net Chang   | ge From:    | Total Wages     | s Paid |
| Classification System                      | Employing | Monthly         | % of       | Oct. – Dec. | Jan. – Mar. | Jan. – Mar.     | % of   |
| Industry Group                             | Units     | Average         | Total      | 2004        | 2004        | 2005            | Total  |
|                                            |           |                 |            |             |             |                 |        |
| Total                                      | 76,474    | 1,113,798       | 100.0      | -11,435     | 17,019      | \$8,269,065,129 | 100.0  |
| Natural Resources and Mining               | 2,371     | 16,903          | 1.5        | -2,274      | -668        | 122,337,321     | 1.5    |
| Agriculture, Forestry, Fishing and Hunting | 2,049     | 13,088          | 1.2        | -2,138      | -645        | 78,339,696      | 0.9    |
| Mining                                     | 322       | 3,815           | 0.3        | -136        | -22         | 43,997,625      | 0.5    |
| Construction                               | 7,535     | 51,674          | 4.6        | -39         | 3,054       | 377,329,783     | 4.6    |
| Manufacturing                              | 3,579     | 201,231         | 18.1       | -2,201      | -1,707      | 1,635,789,477   | 19.8   |
| Trade, Transportation, and Utilities       | 20,976    | 237,758         | 21.3       | -3,770      | 2,635       | 1,738,776,416   | 21.0   |
| Wholesale Trade                            | 6,240     | 46,550          | 4.2        | 241         | 1,518       | 515,840,200     | 6.2    |
| Retail Trade                               | 11,432    | 130,005         | 11.7       | -3,659      | 1,142       | 637,193,405     | 7.7    |
| Transportation and Warehousing             | 2,957     | 54,727          | 4.9        | -331        | 7           | 473,544,976     | 5.7    |
| Utilities                                  | 347       | 6,476           | 0.6        | -21         | -32         | 112,197,835     | 1.4    |
| Information                                | 1,219     | 20,304          | 1.8        | 121         | -146        | 214,927,802     | 2.6    |
| Financial Activities                       | 7,685     | 48,902          | 4.4        | -707        | 376         | 492,909,482     | 6.0    |
| Finance and Insurance                      | 4,550     | 35,689          | 3.2        | -650        | 96          | 412,868,039     | 5.0    |
| Real Estate and Rental and Leasing         | 3,135     | 13,214          | 1.2        | -56         | 281         | 80,041,443      | 1.0    |
| Professional and Business Services         | 10,350    | 108,597         | 9.8        | -1,467      | 2,791       | 1,030,947,806   | 12.5   |
| Professional and Technical Services        | 6,499     | 36,016          | 3.2        | 1,618       | 2,486       | 372,968,759     | 4.5    |
| Management of Companies and Enterprises    | 485       | 23,432          | 2.1        | 512         | 539         | 433,929,461     | 5.2    |
| Administrative and Waste Services          | 3,366     | 49,149          | 4.4        | -3,597      | -234        | 224,049,586     | 2.7    |
| Education and Health Services              | 8,147     | 138,654         | 12.4       | 28          | 3,521       | 1,014,109,973   | 12.3   |
| Educational Services                       | 542       | 8,504           | 0.8        | 131         | 513         | 51,139,489      | 0.6    |
| Health Care and Social Assistance          | 7,605     | 130,149         | 11.7       | -105        | 3,008       | 962,970,484     | 11.6   |
| Leisure and Hospitality                    | 5,886     | 90,400          | 8.1        | -189        | 3,319       | 240,204,052     | 2.9    |
| Arts, Entertainment and Recreation         | 896       | 8,144           | 0.7        | -167        | 155         | 28,748,490      | 0.3    |
| Accommodation and Food Services            | 4,990     | 82,256          | 7.4        | -22         | 3,164       | 211,455,562     | 2.6    |
| Other Services                             | 5,551     | 24,999          | 2.2        | -598        | -318        | 134,688,600     | 1.6    |
| State and Local Government                 | 3,175     | 174,377         | 15.7       | -1,088      | 1,938       | 1,267,044,417   | 15.3   |
| Local Government                           | 1,975     | 114,720         | 10.3       | -600        | 1,385       | 765,341,208     | 9.3    |
| State Government                           | 1,200     | 59,657          | 5.4        | -488        | 552         | 501,703,209     | 6.1    |
| Nonclassifiable Establishments             | 0         | 0               | 0.0        | 0           | 0           | 0               | 0.0    |