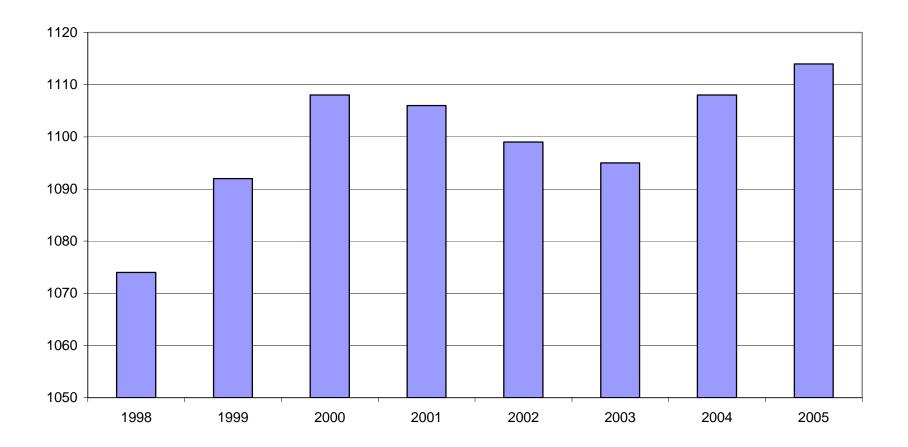

#### **AVERAGE EMPLOYMENT CHANGES**

Covered employment averaged 1,113,798 during the First Quarter 2005 (see table 1), a decrease of 11,435 (-1.0%) from the previous quarter and, 17,019 (1.6%) above the average recorded one-year ago. This *over-the-year* increase is more significant when used as an economic indicator. This *over-the-year* comparison allows for the disregarding of many seasonal factors that are evident when making an *over-the-quarter* comparison.

| Period    | 1998      | 1999      | 2000      | 2001      | 2002      | 2003      | 2004      | 2005      |
|-----------|-----------|-----------|-----------|-----------|-----------|-----------|-----------|-----------|
| Average   | 1,073,732 | 1,092,351 | 1,108,490 | 1,106,053 | 1,098,558 | 1,094,904 | 1,108,467 | 1,113,798 |
| January   | 1,050,970 | 1,065,920 | 1,089,956 | 1,096,009 | 1,081,635 | 1,082,740 | 1,089,798 | 1,104,692 |
| February  | 1,057,593 | 1,074,315 | 1,096,126 | 1,101,616 | 1,086,793 | 1,084,880 | 1,094,946 | 1,112,453 |
| March     | 1,066,099 | 1,084,653 | 1,109,157 | 1,112,143 | 1,098,500 | 1,092,172 | 1,105,592 | 1,124,250 |
| April     | 1,074,416 | 1,093,574 | 1,111,543 | 1,115,526 | 1,103,399 | 1,095,341 | 1,111,410 | NA        |
| May       | 1,083,133 | 1,098,539 | 1,116,779 | 1,119,815 | 1,111,998 | 1,103,099 | 1,117,470 | NA        |
| June      | 1,086,125 | 1,101,748 | 1,121,245 | 1,119,734 | 1,112,028 | 1,099,688 | 1,117,324 | NA        |
| July      | 1,046,396 | 1,062,563 | 1,075,096 | 1,071,830 | 1,065,697 | 1,056,155 | 1,071,561 | NA        |
| August    | 1,063,680 | 1,081,260 | 1,096,841 | 1,094,068 | 1,086,011 | 1,080,681 | 1,094,977 | NA        |
| September | 1,088,772 | 1,108,212 | 1,123,735 | 1,115,996 | 1,113,148 | 1,108,905 | 1,122,823 | NA        |
| October   | 1,089,836 | 1,110,604 | 1,122,884 | 1,110,994 | 1,108,447 | 1,112,900 | 1,123,286 | NA        |
| November  | 1,087,855 | 1,112,003 | 1,120,620 | 1,109,012 | 1,107,611 | 1,110,041 | 1,125,109 | NA        |
| December  | 1,089,913 | 1,114,823 | 1,117,892 | 1,105,887 | 1,107,425 | 1,112,243 | 1,127,303 | NA        |

#### AVERAGE TOTAL COVERED EMPLOYMENT GRAPH 1

In Thousands