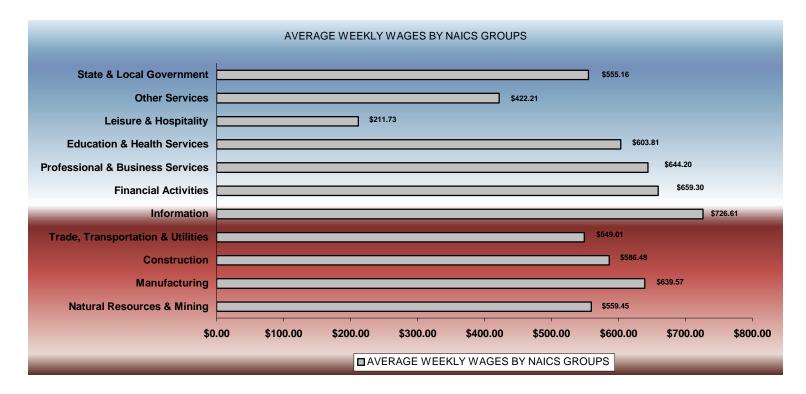

#### **COVERED WAGES**

Wages paid to covered workers totaled \$8,012,954,303 for the Third Quarter 2004 (see table 1), for an average weekly wage of \$561.31 (see table 5). Employees in Little River County had the highest average weekly wage (\$703.95), and workers in Newton County the lowest (\$333.76) (see table 6).

The Information sector recorded the highest average weekly wage for the State of Arkansas at \$726.61, while the Leisure & Hospitality sector recorded the lowest at \$211.76 for the State of Arkansas (see table 5).