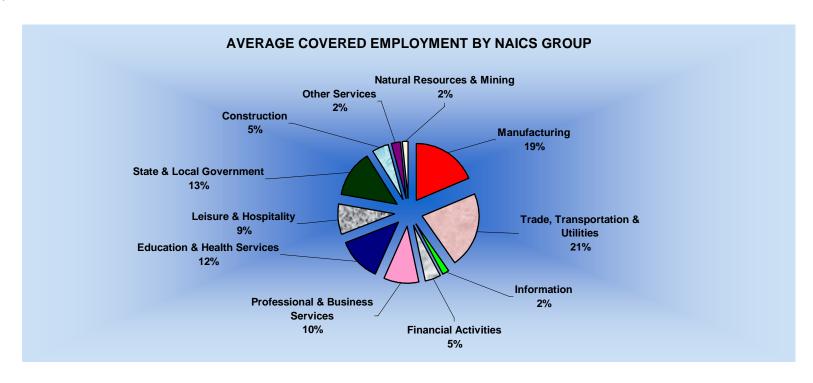

#### **AVERAGE EMPLOYMENT CHANGES**

Covered employment averaged 1,098,112 during the Third Quarter 2004 (see table 1), a decrease of 17,032 (-1.5%) from the previous quarter and, 16,262 (1.5%) above the average recorded one year ago. This *over-the-year* increase is more significant when used as an economic indicator. This *over-the-year* comparison allows for the disregarding of many seasonal factors that are evident when making an *over-the-quarter* comparison.

#### **EMPLOYMENT CHANGES FROM SECOND QUARTER 2004**

Over-the-quarter gains were recorded in eight industry groups (see table 1). Professional and Business Services recorded the largest quarterly gain of 1,995 employees. The driving factor for the increase was focused in Administrative & Support Services as companies added temporary employees. Leisure and Hospitality added 1,421 employees due to the increase in demand in the food service industry. Trade, Transportation, and Utilities increased 1,404 with over half of the increase noted in the trucking industry.

Construction (+1,286), Education and Health Services (+635), Natural Resources and Mining (+469), Financial Activities (+343) and Manufacturing (+238) all recorded gains for the guarter.

Losses occurred in three industry groups. State and Local Government experienced the largest drop of 24,627 employees. This was mainly due to summer break as schools were still out. Other Services and Information decreased respectively 133 and 61.

#### **EMPLOYMENT CHANGES FROM THIRD QUARTER 2003**

Over-the-year gains were recorded in nine industry groups while two recorded losses (see table 1). Significant gains were posted in Professional & Business Services (4,637), Educational & Health Services (3,120) and Trade, Transportation & Utilities (2,774). The only losses occurred in Manufacturing (-485), and Information (-214).

|                                            |           | Average Covered E | Employment |             |             |                  |       |
|--------------------------------------------|-----------|-------------------|------------|-------------|-------------|------------------|-------|
| North American Industry                    | Number of | Jul. – Sep.       | . 2004     | Net Chang   | e From:     | Total Wages Paid |       |
| Classification System                      | Employing | Monthly           | % of       | Apr. – Jun. | Jul. – Sep. | Jul – Sep.       | % of  |
| Industry Group                             | Units     | Average           | Total      | 2004        | 2003        | 2004             | Total |
|                                            |           |                   |            |             |             |                  |       |
| Total                                      | 75,400    | 1,098,112         | 100.0      | -17,032     | 16,262      | \$8,012,954,303  | 100.0 |
| Natural Resources and Mining               | 2,360     | 19,186            | 1.7        | 469         | 643         | 139,534,841      | 1.7   |
| Agriculture, Forestry, Fishing and Hunting | 2,038     | 15,151            | 1.4        | 358         | 360         | 97,746,362       | 1.2   |
| Mining                                     | 322       | 4,035             | 0.4        | 111         | 283         | 41,788,479       | 0.5   |
| Construction                               | 7,394     | 53,576            | 4.9        | 1,286       | 1,261       | 408,478,182      | 5.1   |
| Manufacturing                              | 3,613     | 204,575           | 18.6       | 238         | -485        | 1,700,906,962    | 21.2  |
| Trade, Transportation, and Utilities       | 20,862    | 238,754           | 21.7       | 1,404       | 2,774       | 1,704,030,194    | 21.3  |
| Wholesale Trade                            | 6,115     | 46,442            | 4.2        | 146         | 1,555       | 489,762,582      | 6.1   |
| Retail Trade                               | 11,486    | 130,763           | 11.9       | 401         | 1,719       | 642,427,845      | 8.0   |
| Transportation and Warehousing             | 2,937     | 54,992            | 5.0        | 855         | -298        | 477,224,928      | 6.0   |
| Utilities                                  | 324       | 6,557             | 0.6        | 3           | -202        | 94,614,839       | 1.2   |
| Information                                | 1,213     | 20,185            | 1.8        | -61         | -214        | 190,666,465      | 2.4   |
| Financial Activities                       | 7,443     | 49,564            | 4.5        | 343         | 566         | 424,808,249      | 5.3   |
| Finance and Insurance                      | 4,402     | 36,056            | 3.3        | 232         | 48          | 345,268,448      | 4.3   |
| Real Estate and Rental and Leasing         | 3,041     | 13,508            | 1.2        | 111         | 518         | 79,539,801       | 1.0   |
| Professional and Business Services         | 10,095    | 109,202           | 9.9        | 1,995       | 4,637       | 914,517,080      | 11.4  |
| Professional and Technical Services        | 6,277     | 33,420            | 3.0        | -103        | 3,022       | 339,280,055      | 4.2   |
| Management of Companies and Enterprises    | 475       | 22,848            | 2.1        | 257         | -901        | 326,059,071      | 4.1   |
| Administrative and Waste Services          | 3,343     | 52,934            | 4.8        | 1,841       | 2,516       | 249,177,954      | 3.1   |
| Education and Health Services              | 7,863     | 136,892           | 12.5       | 635         | 3,120       | 1,074,547,199    | 13.4  |
| Educational Services                       | 513       | 7,765             | 0.7        | -177        | 308         | 49,345,805       | 0.6   |
| Health Care and Social Assistance          | 7,350     | 129,127           | 11.8       | 812         | 2,812       | 1,025,201,394    | 12.8  |
| Leisure and Hospitality                    | 5,853     | 94,189            | 8.6        | 1,421       | 2,758       | 259,297,112      | 3.2   |
| Arts, Entertainment and Recreation         | 882       | 10,286            | 0.9        | 284         | -72         | 34,073,868       | 0.4   |
| Accommodation and Food Services            | 4,971     | 83,903            | 7.6        | 1,137       | 2,830       | 225,223,244      | 2.8   |
| Other Services                             | 5,514     | 26,100            | 2.4        | -133        | 83          | 143,254,882      | 1.8   |
| State and Local Government                 | 3,190     | 145,891           | 13.3       | -24,627     | 1,121       | 1,052,913,137    | 13.1  |
| Local Government                           | 1,988     | 88,040            | 8.0        | -23,301     | 529         | 572,923,723      | 7.1   |
| State Government                           | 1,202     | 57,850            | 5.3        | -1,327      | 591         | 479,989,414      | 6.0   |
| Nonclassifiable Establishments             | 0         | 0                 | 0.0        | 0           | 0           | 0                | 0.0   |