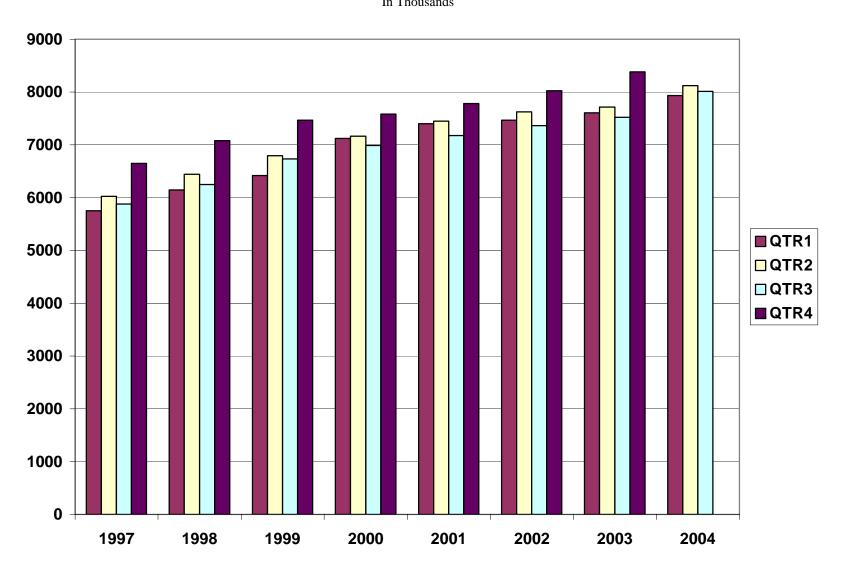

GRAPH 1
AVERAGE TOTAL COVERED EMPLOYMENT
In Thousands

GRAPH 2
TOTAL COVERED EARNINGS BY CALENDAR QUARTER
In Thousands

TABLE 3. TOTAL COVERED EARNINGS, 1997 - 2004

| Period             | 1997             | 1998             | 1999             | 2000             |
|--------------------|------------------|------------------|------------------|------------------|
| Total              | \$24,296,555,335 | \$25,914,345,060 | \$27,407,925,462 | \$28,853,825,155 |
| January - March    | 5,751,056,136    | 6,145,178,755    | 6,418,456,638    | 7,122,666,917    |
| April - June       | 6,021,537,518    | 6,441,129,069    | 6,791,960,679    | 7,166,110,114    |
| July - September   | 5,877,681,886    | 6,246,775,598    | 6,733,480,079    | 6,986,103,157    |
| October - December | 6,646,279,795    | 7,081,261,638    | 7,464,028,066    | 7,578,944,967    |
| Average Weekly     |                  |                  |                  |                  |
| Earnings           | 441.90           | 464.13           | 482.51           | 500.57           |

| Period             | 2001             | 2002             | 2003             | 2004             |
|--------------------|------------------|------------------|------------------|------------------|
| Total              | \$29,807,669,666 | \$30,472,854,103 | \$31,226,612,657 | \$24,071,636,680 |
| January - March    | 7,398,887,532    | 7,465,250,305    | 7,608,130,008    | 7,935,999,703    |
| April - June       | 7,448,023,298    | 7,621,878,775    | 7,714,813,038    | 8,122,682,674    |
| July - September   | 7,177,293,061    | 7,361,666,511    | 7,522,456,991    | 8,012,954,303    |
| October - December | 7,783,465,775    | 8,024,058,512    | 8,381,212,620    | N/A              |
| Average Weekly     |                  |                  |                  |                  |
| Earnings           | 518.26           | 533.44           | 548.46           | 559.03           |