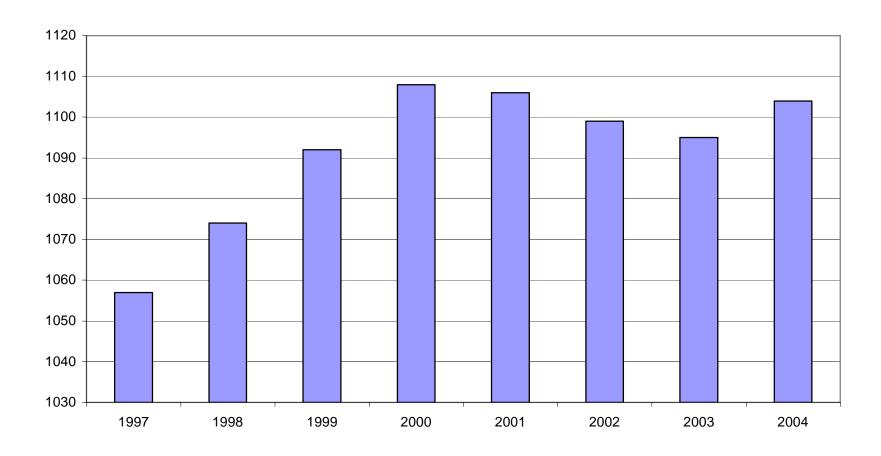

| Period    | 1997      | 1998      | 1999      | 2000      | 2001      | 2002      | 2003      | 2004      |
|-----------|-----------|-----------|-----------|-----------|-----------|-----------|-----------|-----------|
| Average   | 1,057,350 | 1,073,732 | 1,092,351 | 1,108,490 | 1,106,053 | 1,098,558 | 1,094,904 | 1,104,087 |
| January   | 1,025,949 | 1,050,970 | 1,065,920 | 1,089,956 | 1,096,009 | 1,081,635 | 1,082,740 | 1,091,643 |
| February  | 1,034,361 | 1,057,593 | 1,074,315 | 1,096,126 | 1,101,616 | 1,086,793 | 1,084,880 | 1,097,370 |
| March     | 1,046,551 | 1,066,099 | 1,084,653 | 1,109,157 | 1,112,143 | 1,098,500 | 1,092,172 | 1,108,001 |
| April     | 1,057,633 | 1,074,416 | 1,093,574 | 1,111,543 | 1,115,526 | 1,103,399 | 1,095,341 | 1,110,784 |
| May       | 1,067,078 | 1,083,133 | 1,098,539 | 1,116,779 | 1,119,815 | 1,111,998 | 1,103,099 | 1,116,986 |
| June      | 1,066,728 | 1,086,125 | 1,101,748 | 1,121,245 | 1,119,734 | 1,112,028 | 1,099,688 | 1,117,663 |
| July      | 1,028,510 | 1,046,396 | 1,062,563 | 1,075,096 | 1,071,830 | 1,065,697 | 1,056,155 | 1,073,136 |
| August    | 1,050,656 | 1,063,680 | 1,081,260 | 1,096,841 | 1,094,068 | 1,086,011 | 1,080,681 | 1,096,390 |
| September | 1,075,759 | 1,088,772 | 1,108,212 | 1,123,735 | 1,115,996 | 1,113,148 | 1,108,905 | 1,124,811 |
| October   | 1,079,093 | 1,089,836 | 1,110,604 | 1,122,884 | 1,110,994 | 1,108,447 | 1,112,900 | N/A       |
| November  | 1,076,715 | 1,087,855 | 1,112,003 | 1,120,620 | 1,109,012 | 1,107,611 | 1,110,041 | N/A       |
| December  | 1,079,166 | 1,089,913 | 1,114,823 | 1,117,892 | 1,105,887 | 1,107,425 | 1,112,243 | N/A       |
|           |           |           |           |           |           |           |           |           |

GRAPH 1
AVERAGE TOTAL COVERED EMPLOYMENT
In Thousands

GRAPH 2
TOTAL COVERED EARNINGS BY CALENDAR QUARTER
In Thousands

TABLE 3. TOTAL COVERED EARNINGS, 1997 - 2004

| Period             | 1997             | 1998             | 1999             | 2000             |
|--------------------|------------------|------------------|------------------|------------------|
| Total              | \$24,296,555,335 | \$25,914,345,060 | \$27,407,925,462 | \$28,853,825,155 |
| January - March    | 5,751,056,136    | 6,145,178,755    | 6,418,456,638    | 7,122,666,917    |
| April - June       | 6,021,537,518    | 6,441,129,069    | 6,791,960,679    | 7,166,110,114    |
| July - September   | 5,877,681,886    | 6,246,775,598    | 6,733,480,079    | 6,986,103,157    |
| October - December | 6,646,279,795    | 7,081,261,638    | 7,464,028,066    | 7,578,944,967    |
| Average Weekly     |                  |                  |                  |                  |
| Earnings           | 441.90           | 464.13           | 482.51           | 500.57           |