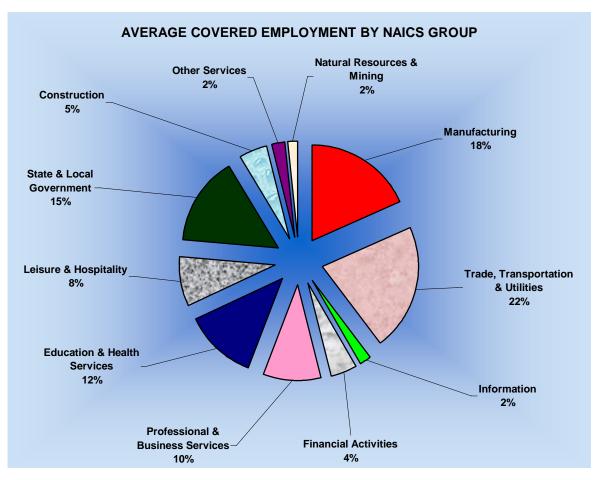

#### AVERAGE EMPLOYMENT CHANGES

Covered employment averaged 1,108,654 during the Calendar Year 2004 (see table 1), an increase of 13,720 (+1.25%) from the previous year and 2,635 from 2001 above the average recorded previously. 2001 was the first year in Arkansas that average employment recorded a decline since 1982. This is the first year Arkansas has seen a recovery from the loss in employment from this time three years ago. This provides an indication that the economy in Arkansas is starting to recover from the recession in 2001.

Eight of the eleven major industries recorded gains over the year. Professional & Business Services added 4,400 jobs. The majority of the increase occurred within the computer and employment sectors. Education & Health Services had a jump in employment to 136,650 an increase of 3,125 jobs. Doctors offices (+910), individual & family services (+890), and child day care services (+321) all contributed to the gain in employment. Leisure & Hospitality added an additional 2,819 jobs. Accommodation & Food Services accounted for 99.0 percent of the increase. This large jump was driven by the food industries (+2,484).

Three major industries experienced losses this year. The most significant loss occurred in the Manufacturing industry (-2,112). Sectors within the manufacturing group have continued to close up, downsize, and layoff workers. Slight losses occurred in Information (-152) and Other Services (-63).

## TABLE 1. YEARLY COMPARISON OF COVERED EMPLOYMENT AND WAGES, BY INDUSTRY

| North American Industry<br>Classification System<br>Industry Group | Number of<br>Employing<br>Units | Average<br>Covered<br>Employment | % of<br>Total | Net Change<br>From<br>2,003 | Total Earnings<br>2004 | % of<br>Total | Average<br>Weekly<br>Earnings |
|--------------------------------------------------------------------|---------------------------------|----------------------------------|---------------|-----------------------------|------------------------|---------------|-------------------------------|
| Total                                                              | 74,881                          | 1,108,654                        | 100.0         | 13,720                      | 33,071,052,719         | 100.0         | \$573.65                      |
| Natural Resources & Mining                                         | 2,355                           | 18,649                           | 1.7           | 337                         | 543,315,282            | 1.6%          | \$560.26                      |
| Agriculture, Forestry, Fishing & Hunting                           | 2,034                           | 14,716                           | 1.3           | 69                          | 378,328,636            | 1.1%          | \$494.40                      |
| Mining                                                             | 321                             | 3,933                            | 0.4           | 268                         | 164,986,646            | 0.5%          | \$806.72                      |
| Construction                                                       | 7,308                           | 51,407                           | 4.6           | 480                         | 1,574,893,584          | 4.8%          | \$589.15                      |
| Manufacturing                                                      | 3,590                           | 203,702                          | 18.4          | -2,112                      | 6,774,424,603          | 20.5%         | \$639.55                      |
| Trade, Transportation & Utilities                                  | 20,750                          | 237,807                          | 21.5          | 2,163                       | 6,810,550,716          | 20.6%         | \$550.75                      |
| Wholesale Trade                                                    | 6,052                           | 45,939                           | 4.1           | 1,349                       | 2,002,497,428          | 6.1%          | \$838.28                      |
| Retail Trade                                                       | 11,448                          | 130,724                          | 11.8          | 1,716                       | 2,550,447,082          | 7.7%          | \$375.20                      |
| Transportation & Warehousing                                       | 2,926                           | 54,614                           | 4.9           | -720                        | 1,859,452,208          | 5.6%          | \$654.75                      |
| Utilities                                                          | 324                             | 6,530                            | 0.6           | -182                        | 398,153,998            | 1.2%          | \$1,172.56                    |
| Information                                                        | 1,208                           | 20,183                           | 1.8           | -152                        | 782,203,784            | 2.4%          | \$745.30                      |
| Financial Activities                                               | 7,420                           | 49,182                           | 4.4           | 674                         | 1,819,026,060          | 5.5%          | \$711.26                      |
| Finance & Insurance                                                | 4,400                           | 35,940                           | 3.2           | 189                         | 1,493,293,683          | 4.5%          | \$799.03                      |
| Real Estate & Rental & Leasing                                     | 3,020                           | 13,242                           | 1.2           | 485                         | 325,732,377            | 1.0%          | \$473.05                      |
| Professional & Business Services                                   | 9,990                           | 108,091                          | 9.7           | 4,400                       | 3,938,956,435          | 11.9%         | \$700.79                      |
| Professional & Technical Services                                  | 6,231                           | 33,698                           | 3.0           | 2,909                       | 1,483,122,423          | 4.5%          | \$846.39                      |
| Management of Companies & Enterprises                              | 474                             | 22,799                           | 2.1           | -782                        | 1,483,322,376          | 4.5%          | \$1,251.17                    |
| Administrative & Waste Services                                    | 3,093                           | 48,818                           | 4.4           | -503                        | 862,378,379            | 2.6%          | \$339.71                      |
| Education & Health Services                                        | 7,793                           | 136,650                          | 12.3          | 3,125                       | 4,257,171,676          | 12.9%         | \$599.11                      |
| Educational Services                                               | 503                             | 8,000                            | 0.7           | 164                         | 201,454,462            | 0.6%          | \$484.27                      |
| Health Care & Social Assistance                                    | 7,290                           | 128,650                          | 11.6          | 2,961                       | 4,055,717,214          | 12.3%         | \$606.25                      |
| Leisure & Hospitality                                              | 5,792                           | 90,993                           | 8.2           | 2,819                       | 1,000,212,053          | 3.0%          | \$211.39                      |
| Arts, Entertainment & Recreation                                   | 880                             | 9,133                            | 0.8           | 29                          | 126,461,299            | 0.4%          | \$266.28                      |
| Accommodation & Food Services                                      | 4,912                           | 81,860                           | 7.4           | 2,790                       | 873,750,754            | 2.6%          | \$205.26                      |
| Other Services                                                     | 5,493                           | 25,775                           | 2.3           | -63                         | 574,377,553            | 1.7%          | \$428.54                      |
| State & Local Government                                           | 3,182                           | 166,215                          | 15.0          | 2,048                       | 4,995,920,973          | 15.1%         | \$578.02                      |
| Local Government                                                   | 1,980                           | 107,261                          | 9.7           | 1,383                       | 2,975,389,154          | 9.0%          | \$533.46                      |
| State Government                                                   | 1,202                           | 58,954                           | 5.3           | 665                         | 2,020,531,819          | 6.1%          | \$659.10                      |
| Nonclassifiable Establishments                                     | 0                               | 0                                | 0             | 0                           | 0                      | 0             | \$0.00                        |