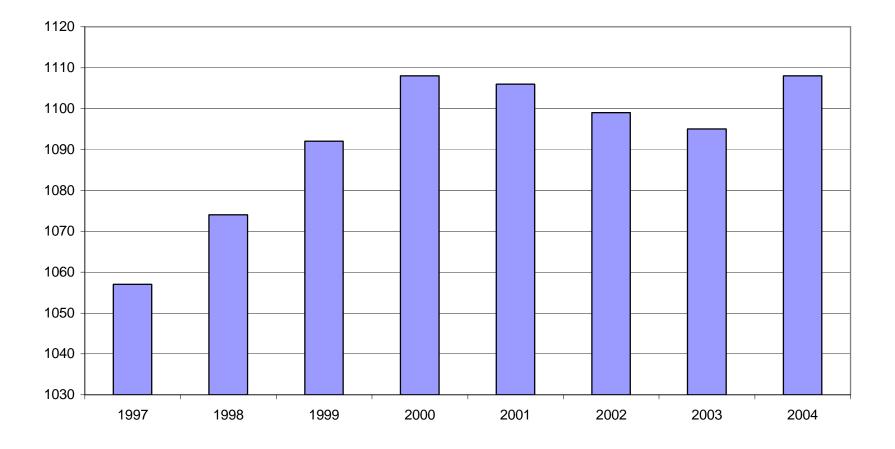

#### AVERAGE EMPLOYMENT CHANGES

Covered employment averaged 1,108,654 during the Calendar Year 2004 (see table 1), an increase of 13,720 (+1.25%) from the previous year and 2,635 from 2001 above the average recorded previously. 2001 was the first year in Arkansas that average employment recorded a decline since 1982. This is the first year Arkansas has seen a recovery from the loss in employment from this time three years ago. This provides an indication that the economy in Arkansas is starting to recover from the recession in 2001.

Note: Items do not necessarily add to totals because of rounding. Because of industry code changes between years, substantial employment and wage shifts among industries are anticipated.

| Period    | 1997      | 1998      | 1999      | 2000      | 2001      | 2002      | 2003      | 2004      |
|-----------|-----------|-----------|-----------|-----------|-----------|-----------|-----------|-----------|
| Average   | 1,057,350 | 1,073,732 | 1,092,351 | 1,108,490 | 1,106,053 | 1,098,558 | 1,094,904 | 1,108,654 |
| January   | 1,025,949 | 1,050,970 | 1,065,920 | 1,089,956 | 1,096,009 | 1,081,635 | 1,082,740 | 1,089,798 |
| February  | 1,034,361 | 1,057,593 | 1,074,315 | 1,096,126 | 1,101,616 | 1,086,793 | 1,084,880 | 1,094,946 |
| March     | 1,046,551 | 1,066,099 | 1,084,653 | 1,109,157 | 1,112,143 | 1,098,500 | 1,092,172 | 1,105,592 |
| April     | 1,057,633 | 1,074,416 | 1,093,574 | 1,111,543 | 1,115,526 | 1,103,399 | 1,095,341 | 1,111,410 |
| May       | 1,067,078 | 1,083,133 | 1,098,539 | 1,116,779 | 1,119,815 | 1,111,998 | 1,103,099 | 1,117,470 |
| June      | 1,066,728 | 1,086,125 | 1,101,748 | 1,121,245 | 1,119,734 | 1,112,028 | 1,099,688 | 1,117,324 |
| July      | 1,028,510 | 1,046,396 | 1,062,563 | 1,075,096 | 1,071,830 | 1,065,697 | 1,056,155 | 1,071,561 |
| August    | 1,050,656 | 1,063,680 | 1,081,260 | 1,096,841 | 1,094,068 | 1,086,011 | 1,080,681 | 1,094,977 |
| September | 1,075,759 | 1,088,772 | 1,108,212 | 1,123,735 | 1,115,996 | 1,113,148 | 1,108,905 | 1,122,823 |
| October   | 1,079,093 | 1,089,836 | 1,110,604 | 1,122,884 | 1,110,994 | 1,108,447 | 1,112,900 | 1,123,901 |
| November  | 1,076,715 | 1,087,855 | 1,112,003 | 1,120,620 | 1,109,012 | 1,107,611 | 1,110,041 | 1,125,910 |
| December  | 1,079,166 | 1,089,913 | 1,114,823 | 1,117,892 | 1,105,887 | 1,107,425 | 1,112,243 | 1,128,139 |