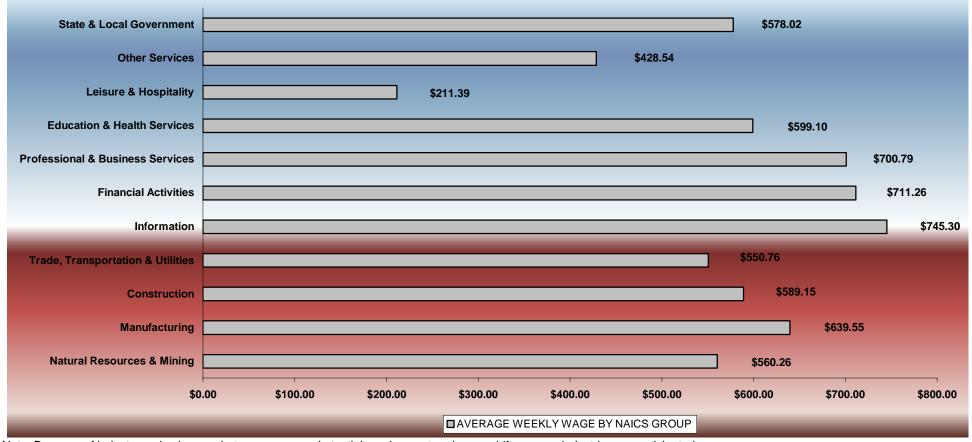

## AVERAGE WEEKLY EARNINGS

Wages paid to covered workers totaled \$33,071,052,719 for the Calendar Year 2004 (see table 1), for an average weekly wage of \$573.65 (see table 5). This represented an increase of \$25.27, or 4.4 percent, from the level of \$548.38 recorded in 2003. Employees in Security & Commodity Investment Activities led all published industry groups with average weekly earnings of \$1,799.06. Workers in Iron & Steel Mills and Ferroalloys ranked second averaging \$1,447.00, followed by Electronic Markets and Agents & Brokers (\$1,309.33) and Power Generation & Supply (1,309.02). Limited Service Eating Places (\$183.67) and Drinking Places, Alcoholic Beverages (\$185.88) posted the lowest average.

Note: Because of industry code changes between years, substantial employment and wage shifts among industries are anticipated.

Little River County employees ranked first averaging \$722.12. Benton County employees (\$710.25) ranked second followed by Pulaski County (\$674.14), Calhoun County (\$667.17), and Ashley County (\$637.25). Employees in Newton County ranked last among the counties with an average of \$340.23.

## TABLE 1. YEARLY COMPARISON OF COVERED EMPLOYMENT AND WAGES, BY INDUSTRY

| North American Industry<br>Classification System<br>Industry Group | Number of<br>Employing<br>Units | Average<br>Covered<br>Employment | % of<br>Total | Net Change<br>From<br>2,003 | Total Earnings<br>2004 | % of<br>Total | Average<br>Weekly<br>Earnings |
|--------------------------------------------------------------------|---------------------------------|----------------------------------|---------------|-----------------------------|------------------------|---------------|-------------------------------|
| Total                                                              | 74,881                          | 1,108,654                        | 100.0         | 13,720                      | 33,071,052,719         | 100.0         | \$573.65                      |
| Natural Resources & Mining                                         | 2,355                           | 18,649                           | 1.7           | 337                         | 543,315,282            | 1.6%          | \$560.26                      |
| Agriculture, Forestry, Fishing & Hunting                           | 2,034                           | 14,716                           | 1.3           | 69                          | 378,328,636            | 1.1%          | \$494.40                      |
| Mining                                                             | 321                             | 3,933                            | 0.4           | 268                         | 164,986,646            | 0.5%          | \$806.72                      |
| Construction                                                       | 7,308                           | 51,407                           | 4.6           | 480                         | 1,574,893,584          | 4.8%          | \$589.15                      |
| Manufacturing                                                      | 3,590                           | 203,702                          | 18.4          | -2,112                      | 6,774,424,603          | 20.5%         | \$639.55                      |
| Trade, Transportation & Utilities                                  | 20,750                          | 237,807                          | 21.5          | 2,163                       | 6,810,550,716          | 20.6%         | \$550.75                      |
| Wholesale Trade                                                    | 6,052                           | 45,939                           | 4.1           | 1,349                       | 2,002,497,428          | 6.1%          | \$838.28                      |
| Retail Trade                                                       | 11,448                          | 130,724                          | 11.8          | 1,716                       | 2,550,447,082          | 7.7%          | \$375.20                      |
| Transportation & Warehousing                                       | 2,926                           | 54,614                           | 4.9           | -720                        | 1,859,452,208          | 5.6%          | \$654.75                      |
| Utilities                                                          | 324                             | 6,530                            | 0.6           | -182                        | 398,153,998            | 1.2%          | \$1,172.56                    |
| Information                                                        | 1,208                           | 20,183                           | 1.8           | -152                        | 782,203,784            | 2.4%          | \$745.30                      |
| Financial Activities                                               | 7,420                           | 49,182                           | 4.4           | 674                         | 1,819,026,060          | 5.5%          | \$711.26                      |
| Finance & Insurance                                                | 4,400                           | 35,940                           | 3.2           | 189                         | 1,493,293,683          | 4.5%          | \$799.03                      |
| Real Estate & Rental & Leasing                                     | 3,020                           | 13,242                           | 1.2           | 485                         | 325,732,377            | 1.0%          | \$473.05                      |
| Professional & Business Services                                   | 9,990                           | 108,091                          | 9.7           | 4,400                       | 3,938,956,435          | 11.9%         | \$700.79                      |
| Professional & Technical Services                                  | 6,231                           | 33,698                           | 3.0           | 2,909                       | 1,483,122,423          | 4.5%          | \$846.39                      |
| Management of Companies & Enterprises                              | 474                             | 22,799                           | 2.1           | -782                        | 1,483,322,376          | 4.5%          | \$1,251.17                    |
| Administrative & Waste Services                                    | 3,093                           | 48,818                           | 4.4           | -503                        | 862,378,379            | 2.6%          | \$339.71                      |
| Education & Health Services                                        | 7,793                           | 136,650                          | 12.3          | 3,125                       | 4,257,171,676          | 12.9%         | \$599.11                      |
| Educational Services                                               | 503                             | 8,000                            | 0.7           | 164                         | 201,454,462            | 0.6%          | \$484.27                      |
| Health Care & Social Assistance                                    | 7,290                           | 128,650                          | 11.6          | 2,961                       | 4,055,717,214          | 12.3%         | \$606.25                      |
| Leisure & Hospitality                                              | 5,792                           | 90,993                           | 8.2           | 2,819                       | 1,000,212,053          | 3.0%          | \$211.39                      |
| Arts, Entertainment & Recreation                                   | 880                             | 9,133                            | 0.8           | 29                          | 126,461,299            | 0.4%          | \$266.28                      |
| Accommodation & Food Services                                      | 4,912                           | 81,860                           | 7.4           | 2,790                       | 873,750,754            | 2.6%          | \$205.26                      |
| Other Services                                                     | 5,493                           | 25,775                           | 2.3           | -63                         | 574,377,553            | 1.7%          | \$428.54                      |
| State & Local Government                                           | 3,182                           | 166,215                          | 15.0          | 2,048                       | 4,995,920,973          | 15.1%         | \$578.02                      |
| Local Government                                                   | 1,980                           | 107,261                          | 9.7           | 1,383                       | 2,975,389,154          | 9.0%          | \$533.46                      |
| State Government                                                   | 1,202                           | 58,954                           | 5.3           | 665                         | 2,020,531,819          | 6.1%          | \$659.10                      |
| Nonclassifiable Establishments                                     | 0                               | 0                                | 0             | 0                           | 0                      | 0             | \$0.00                        |