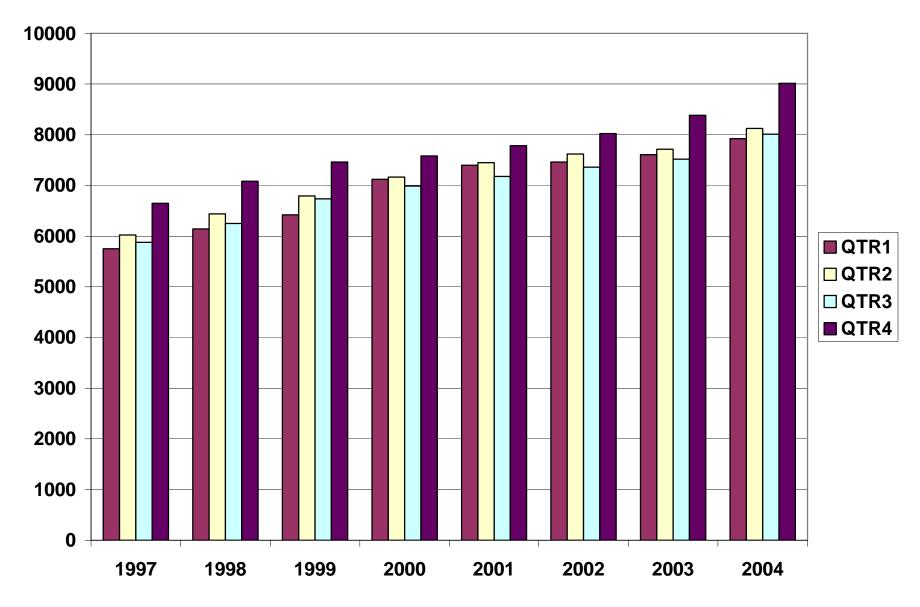

## TABLE 2. TOTAL COVERED EMPLOYMENT IN ARKANSAS

AVERAGE TOTAL COVERED EMPLOYMENT GRAPH 1 In Thousands

TOTAL COVERED EARNINGS BY CALENDAR QUARTER, GRAPH 2 In Thousands

| Period             | 1997             | 1998             | 1999             | 2000             |
|--------------------|------------------|------------------|------------------|------------------|
| Total              | \$24,296,555,335 | \$25,914,345,060 | \$27,407,925,462 | \$28,853,825,155 |
| January - March    | 5,751,056,136    | 6,145,178,755    | 6,418,456,638    | 7,122,666,917    |
| April - June       | 6,021,537,518    | 6,441,129,069    | 6,791,960,679    | 7,166,110,114    |
| July - September   | 5,877,681,886    | 6,246,775,598    | 6,733,480,079    | 6,986,103,157    |
| October - December | 6,646,279,795    | 7,081,261,638    | 7,464,028,066    | 7,578,944,967    |
| Average Weekly     |                  |                  |                  |                  |
| Earnings           | 441.90           | 464.13           | 482.51           | 500.57           |

| Period             | 2001             | 2002             | 2003             | 2004             |
|--------------------|------------------|------------------|------------------|------------------|
| Total              | \$29,807,669,666 | \$30,472,854,103 | \$31,226,612,657 | \$33,071,052,719 |
| January - March    | 7,398,887,532    | 7,465,250,305    | 7,608,130,008    | 7,920,073,954    |
| April - June       | 7,448,023,298    | 7,621,878,775    | 7,714,813,038    | 8,123,965,587    |
| July - September   | 7,177,293,061    | 7,361,666,511    | 7,522,456,991    | 8,010,924,124    |
| October - December | 7,783,465,775    | 8,024,058,512    | 8,381,212,620    | 9,016,089,054    |
| Average Weekly     |                  |                  |                  |                  |
| Earnings           | 518.26           | 533.44           | 548.46           | 573.65           |