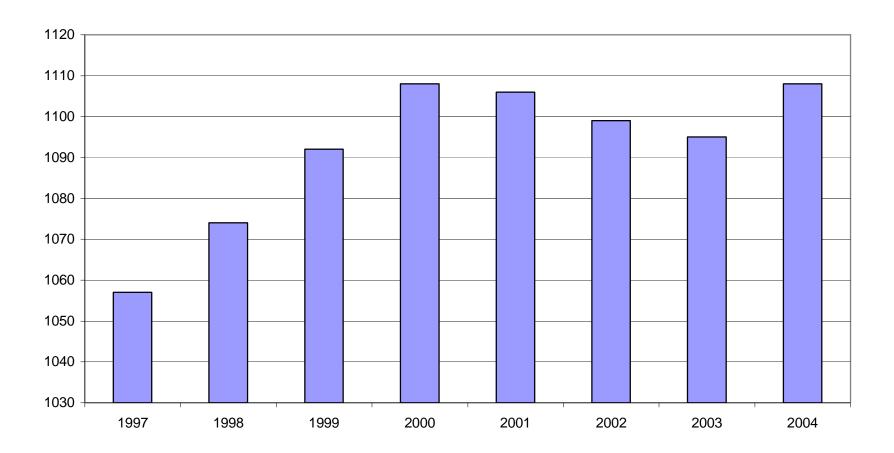

### AVERAGE EMPLOYMENT CHANGES

Covered employment averaged 1,108,654 during the Calendar Year 2004 (see table 1), an increase of 13,720 (+1.25%) from the previous year and 2,635 from 2001 above the average recorded previously. 2001 was the first year in Arkansas that average employment recorded a decline since 1982. This is the first year Arkansas has seen a recovery from the loss in employment from this time three years ago. This provides an indication that the economy in Arkansas is starting to recover from the recession in 2001.

| Period    | 1997      | 1998      | 1999      | 2000      | 2001      | 2002      | 2003      | 2004      |
|-----------|-----------|-----------|-----------|-----------|-----------|-----------|-----------|-----------|
| Average   | 1,057,350 | 1,073,732 | 1,092,351 | 1,108,490 | 1,106,053 | 1,098,558 | 1,094,904 | 1,108,654 |
| January   | 1,025,949 | 1,050,970 | 1,065,920 | 1,089,956 | 1,096,009 | 1,081,635 | 1,082,740 | 1,089,798 |
| February  | 1,034,361 | 1,057,593 | 1,074,315 | 1,096,126 | 1,101,616 | 1,086,793 | 1,084,880 | 1,094,946 |
| March     | 1,046,551 | 1,066,099 | 1,084,653 | 1,109,157 | 1,112,143 | 1,098,500 | 1,092,172 | 1,105,592 |
| April     | 1,057,633 | 1,074,416 | 1,093,574 | 1,111,543 | 1,115,526 | 1,103,399 | 1,095,341 | 1,111,410 |
| Мау       | 1,067,078 | 1,083,133 | 1,098,539 | 1,116,779 | 1,119,815 | 1,111,998 | 1,103,099 | 1,117,470 |
| June      | 1,066,728 | 1,086,125 | 1,101,748 | 1,121,245 | 1,119,734 | 1,112,028 | 1,099,688 | 1,117,324 |
| July      | 1,028,510 | 1,046,396 | 1,062,563 | 1,075,096 | 1,071,830 | 1,065,697 | 1,056,155 | 1,071,561 |
| August    | 1,050,656 | 1,063,680 | 1,081,260 | 1,096,841 | 1,094,068 | 1,086,011 | 1,080,681 | 1,094,977 |
| September | 1,075,759 | 1,088,772 | 1,108,212 | 1,123,735 | 1,115,996 | 1,113,148 | 1,108,905 | 1,122,823 |
| October   | 1,079,093 | 1,089,836 | 1,110,604 | 1,122,884 | 1,110,994 | 1,108,447 | 1,112,900 | 1,123,901 |
| November  | 1,076,715 | 1,087,855 | 1,112,003 | 1,120,620 | 1,109,012 | 1,107,611 | 1,110,041 | 1,125,910 |
| December  | 1,079,166 | 1,089,913 | 1,114,823 | 1,117,892 | 1,105,887 | 1,107,425 | 1,112,243 | 1,128,139 |

# AVERAGE TOTAL COVERED EMPLOYMENT GRAPH 1 In Thousands