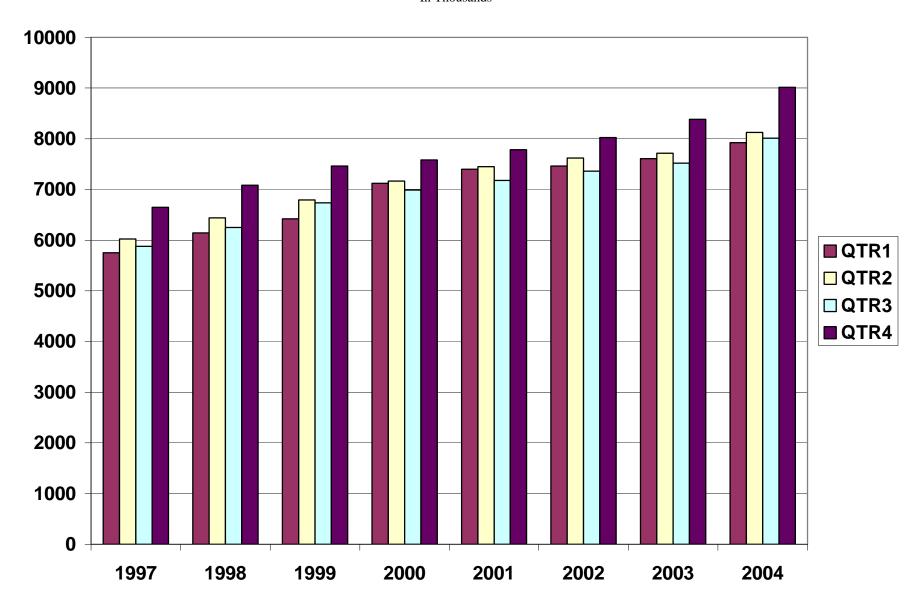

# TOTAL COVERED EARNINGS BY CALENDAR QUARTER, GRAPH 2 In Thousands

TABLE 3. TOTAL COVERED EARNINGS, 1997 - 2004

| Period             | 1997             | 1998             | 1999             | 2000             |
|--------------------|------------------|------------------|------------------|------------------|
| Total              | \$24,296,555,335 | \$25,914,345,060 | \$27,407,925,462 | \$28,853,825,155 |
| January - March    | \$5,751,056,136  | \$6,145,178,755  | \$6,418,456,638  | \$7,122,666,917  |
| April - June       | \$6,021,537,518  | \$6,441,129,069  | \$6,791,960,679  | \$7,166,110,114  |
| July - September   | \$5,877,681,886  | \$6,246,775,598  | \$6,733,480,079  | \$6,986,103,157  |
| October - December | \$6,646,279,795  | \$7,081,261,638  | \$7,464,028,066  | \$7,578,944,967  |
| Average Weekly     |                  |                  |                  |                  |
| Earnings           | \$441.90         | \$464.13         | \$482.51         | \$500.57         |

| Period             | 2001             | 2002             | 2003             | 2004             |
|--------------------|------------------|------------------|------------------|------------------|
| Total              | \$29,807,669,666 | \$30,472,854,103 | \$31,226,612,657 | \$33,071,052,719 |
| January - March    | \$7,398,887,532  | \$7,465,250,305  | \$7,608,130,008  | \$7,920,073,954  |
| April - June       | \$7,448,023,298  | \$7,621,878,775  | \$7,714,813,038  | \$8,123,965,587  |
| July - September   | \$7,177,293,061  | \$7,361,666,511  | \$7,522,456,991  | \$8,010,924,124  |
| October - December | \$7,783,465,775  | \$8,024,058,512  | \$8,381,212,620  | \$9,016,089,054  |
| Average Weekly     |                  |                  |                  |                  |
| Earnings           | \$518.26         | \$533.44         | \$548.46         | \$573.65         |