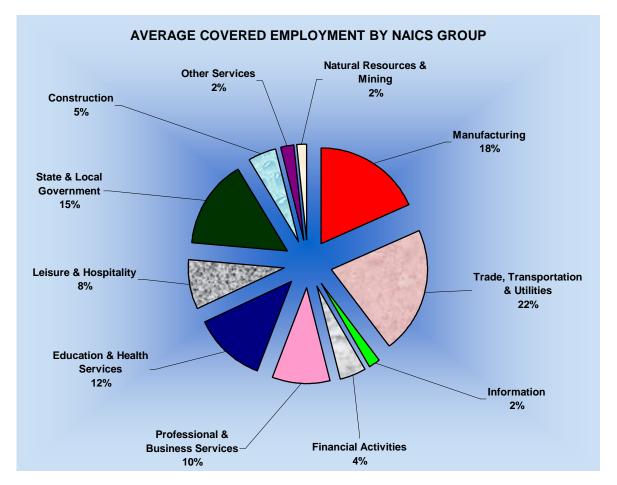

Eight of the eleven major industries recorded gains over the year. Professional & Business Services added 4,400 jobs. The majority of the increase occurred within the computer and employment sectors. Education & Health Services had a jump in employment to 136,650 an increase of 3,125 jobs. Doctors offices (+910), individual & family services (+890), and child day care services (+321) all contributed to the gain in employment. Leisure & Hospitality added an additional 2,819 jobs. Accommodation & Food Services accounted for 99.0 percent of the increase. This large jump was driven by the food industries (+2,484).

Three major industries experienced losses this year. The most significant loss occurred in the Manufacturing industry (-2,112). Sectors within the manufacturing group have continued to close up, downsize, and layoff workers. Slight losses occurred in Information (-152) and Other Services (-63).

TABLE 1. YEARLY COMPARISON OF COVERED EMPLOYMENT AND WAGES, BY INDUSTRY

| North American Industry<br>Classification System<br>Industry Group | Number of<br>Employing<br>Units | Average<br>Covered<br>Employment | % of<br>Total<br>Employment | Net Change<br>From<br>2,003 | Total Earnings<br>Calendar Year<br>2,004 | % of<br>Total<br>Wages | Average<br>Weekly<br>Earnings |
|--------------------------------------------------------------------|---------------------------------|----------------------------------|-----------------------------|-----------------------------|------------------------------------------|------------------------|-------------------------------|
| Total                                                              | 74,881                          | 1,108,654                        | 100.0%                      | 13,720                      | \$33,071,052,719                         | 100.0%                 | \$573.65                      |
| Natural Resources & Mining                                         | 2,355                           | 18,649                           | 1.7%                        | 337                         | \$543,315,282                            | 1.6%                   | \$560.26                      |
| Agriculture, Forestry, Fishing & Hunting                           | 2,034                           | 14,716                           | 1.3%                        | 69                          | \$378,328,636                            | 1.1%                   | \$494.40                      |
| Mining                                                             | 321                             | 3,933                            | 0.4%                        | 268                         | \$164,986,646                            | 0.5%                   | \$806.72                      |
| Construction                                                       | 7,308                           | 51,407                           | 4.6%                        | 480                         | \$1,574,893,584                          | 4.8%                   | \$589.15                      |
| Manufacturing                                                      | 3,590                           | 203,702                          | 18.4%                       | -2,112                      | \$6,774,424,603                          | 20.5%                  | \$639.55                      |
| Trade, Transportation & Utilities                                  | 20,750                          | 237,807                          | 21.5%                       | 2,163                       | \$6,810,550,716                          | 20.6%                  | \$550.75                      |
| Wholesale Trade                                                    | 6,052                           | 45,939                           | 4.1%                        | 1,349                       | \$2,002,497,428                          | 6.1%                   | \$838.28                      |
| Retail Trade                                                       | 11,448                          | 130,724                          | 11.8%                       | 1,716                       | \$2,550,447,082                          | 7.7%                   | \$375.20                      |
| Transportation & Warehousing                                       | 2,926                           | 54,614                           | 4.9%                        | -720                        | \$1,859,452,208                          | 5.6%                   | \$654.75                      |
| Utilities                                                          | 324                             | 6,530                            | 0.6%                        | -182                        | \$398,153,998                            | 1.2%                   | \$1,172.56                    |
| Information                                                        | 1,208                           | 20,183                           | 1.8%                        | -152                        | \$782,203,784                            | 2.4%                   | \$745.30                      |
| Financial Activities                                               | 7,420                           | 49,182                           | 4.4%                        | 674                         | \$1,819,026,060                          | 5.5%                   | \$711.26                      |
| Finance & Insurance                                                | 4,400                           | 35,940                           | 3.2%                        | 189                         | \$1,493,293,683                          | 4.5%                   | \$799.03                      |
| Real Estate & Rental & Leasing                                     | 3,020                           | 13,242                           | 1.2%                        | 485                         | \$325,732,377                            | 1.0%                   | \$473.05                      |
| Professional & Business Services                                   | 9,990                           | 108,091                          | 9.7%                        | 4,400                       | \$3,938,956,435                          | 11.9%                  | \$700.79                      |
| Professional & Technical Services                                  | 6,231                           | 33,698                           | 3.0%                        | 2,909                       | \$1,483,122,423                          | 4.5%                   | \$846.39                      |
| Management of Companies & Enterprises                              | 474                             | 22,799                           | 2.1%                        | -782                        | \$1,483,322,376                          | 4.5%                   | \$1,251.17                    |
| Administrative & Waste Services                                    | 3,093                           | 48,818                           | 4.4%                        | -503                        | \$862,378,379                            | 2.6%                   | \$339.71                      |
| Education & Health Services                                        | 7,793                           | 136,650                          | 12.3%                       | 3,125                       | \$4,257,171,676                          | 12.9%                  | \$599.11                      |
| Educational Services                                               | 503                             | 8,000                            | 0.7%                        | 164                         | \$201,454,462                            | 0.6%                   | \$484.27                      |
| Health Care & Social Assistance                                    | 7,290                           | 128,650                          | 11.6%                       | 2,961                       | \$4,055,717,214                          | 12.3%                  | \$606.25                      |
| Leisure & Hospitality                                              | 5,792                           | 90,993                           | 8.2%                        | 2,819                       | \$1,000,212,053                          | 3.0%                   | \$211.39                      |
| Arts, Entertainment & Recreation                                   | 880                             | 9,133                            | 0.8%                        | 29                          | \$126,461,299                            | 0.4%                   | \$266.28                      |
| Accommodation & Food Services                                      | 4,912                           | 81,860                           | 7.4%                        | 2,790                       | \$873,750,754                            | 2.6%                   | \$205.26                      |
| Other Services                                                     | 5,493                           | 25,775                           | 2.3%                        | -63                         | \$574,377,553                            | 1.7%                   | \$428.54                      |
| State & Local Government                                           | 3,182                           | 166,215                          | 15.0%                       | 2,048                       | \$4,995,920,973                          | 15.1%                  | \$578.02                      |
| Local Government                                                   | 1,980                           | 107,261                          | 9.7%                        | 1,383                       | \$2,975,389,154                          | 9.0%                   | \$533.46                      |
| State Government                                                   | 1,202                           | 58,954                           | 5.3%                        | 665                         | \$2,020,531,819                          | 6.1%                   | \$659.10                      |
| Nonclassifiable Establishments                                     | 0                               | 0                                | 0.0%                        | 0                           | \$0                                      | 0.0%                   | \$0.00                        |