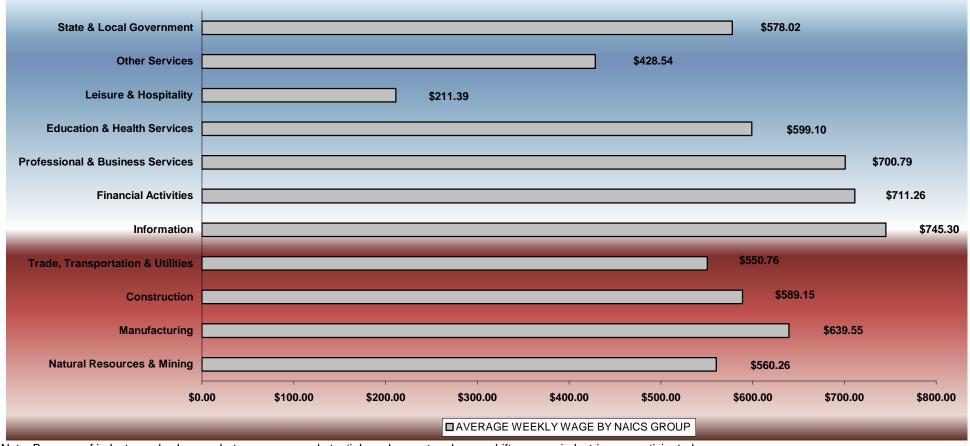

### **AVERAGE WEEKLY EARNINGS**

Wages paid to covered workers totaled \$33,071,052,719 for the Calendar Year 2004 (see table 1), for an average weekly wage of \$573.65 (see table 5). This represented an increase of \$25.27, or 4.4 percent, from the level of \$548.38 recorded in 2003. Employees in Security & Commodity Investment Activities led all published industry groups with average weekly earnings of \$1,799.06. Workers in Iron & Steel Mills and Ferroalloys ranked second averaging \$1,447.00, followed by Electronic Markets and Agents & Brokers (\$1,309.33) and Power Generation & Supply (1,309.02). Limited Service Eating Places (\$183.67) and Drinking Places, Alcoholic Beverages (\$185.88) posted the lowest average.

TABLE 1. YEARLY COMPARISON OF COVERED EMPLOYMENT AND WAGES, BY INDUSTRY

| North American Industry<br>Classification System<br>Industry Group | Number of<br>Employing<br>Units | Average<br>Covered<br>Employment | % of<br>Total<br>Employment | Net Change<br>From<br>2,003 | Total Earnings<br>Calendar Year<br>2,004 | % of<br>Total<br>Wages | Average<br>Weekly<br>Earnings |
|--------------------------------------------------------------------|---------------------------------|----------------------------------|-----------------------------|-----------------------------|------------------------------------------|------------------------|-------------------------------|
| Total                                                              | 74,881                          | 1,108,654                        | 100.0%                      | 13,720                      | \$33,071,052,719                         | 100.0%                 | \$573.65                      |
| Natural Resources & Mining                                         | 2,355                           | 18,649                           | 1.7%                        | 337                         | \$543,315,282                            | 1.6%                   | \$560.26                      |
| Agriculture, Forestry, Fishing & Hunting                           | 2,034                           | 14,716                           | 1.3%                        | 69                          | \$378,328,636                            | 1.1%                   | \$494.40                      |
| Mining                                                             | 321                             | 3,933                            | 0.4%                        | 268                         | \$164,986,646                            | 0.5%                   | \$806.72                      |
| Construction                                                       | 7,308                           | 51,407                           | 4.6%                        | 480                         | \$1,574,893,584                          | 4.8%                   | \$589.15                      |
| Manufacturing                                                      | 3,590                           | 203,702                          | 18.4%                       | -2,112                      | \$6,774,424,603                          | 20.5%                  | \$639.55                      |
| Trade, Transportation & Utilities                                  | 20,750                          | 237,807                          | 21.5%                       | 2,163                       | \$6,810,550,716                          | 20.6%                  | \$550.75                      |
| Wholesale Trade                                                    | 6,052                           | 45,939                           | 4.1%                        | 1,349                       | \$2,002,497,428                          | 6.1%                   | \$838.28                      |
| Retail Trade                                                       | 11,448                          | 130,724                          | 11.8%                       | 1,716                       | \$2,550,447,082                          | 7.7%                   | \$375.20                      |
| Transportation & Warehousing                                       | 2,926                           | 54,614                           | 4.9%                        | -720                        | \$1,859,452,208                          | 5.6%                   | \$654.75                      |
| Utilities                                                          | 324                             | 6,530                            | 0.6%                        | -182                        | \$398,153,998                            | 1.2%                   | \$1,172.56                    |
| Information                                                        | 1,208                           | 20,183                           | 1.8%                        | -152                        | \$782,203,784                            | 2.4%                   | \$745.30                      |
| Financial Activities                                               | 7,420                           | 49,182                           | 4.4%                        | 674                         | \$1,819,026,060                          | 5.5%                   | \$711.26                      |
| Finance & Insurance                                                | 4,400                           | 35,940                           | 3.2%                        | 189                         | \$1,493,293,683                          | 4.5%                   | \$799.03                      |
| Real Estate & Rental & Leasing                                     | 3,020                           | 13,242                           | 1.2%                        | 485                         | \$325,732,377                            | 1.0%                   | \$473.05                      |
| Professional & Business Services                                   | 9,990                           | 108,091                          | 9.7%                        | 4,400                       | \$3,938,956,435                          | 11.9%                  | \$700.79                      |
| Professional & Technical Services                                  | 6,231                           | 33,698                           | 3.0%                        | 2,909                       | \$1,483,122,423                          | 4.5%                   | \$846.39                      |
| Management of Companies & Enterprises                              | 474                             | 22,799                           | 2.1%                        | -782                        | \$1,483,322,376                          | 4.5%                   | \$1,251.17                    |
| Administrative & Waste Services                                    | 3,093                           | 48,818                           | 4.4%                        | -503                        | \$862,378,379                            | 2.6%                   | \$339.71                      |
| Education & Health Services                                        | 7,793                           | 136,650                          | 12.3%                       | 3,125                       | \$4,257,171,676                          | 12.9%                  | \$599.11                      |
| Educational Services                                               | 503                             | 8,000                            | 0.7%                        | 164                         | \$201,454,462                            | 0.6%                   | \$484.27                      |
| Health Care & Social Assistance                                    | 7,290                           | 128,650                          | 11.6%                       | 2,961                       | \$4,055,717,214                          | 12.3%                  | \$606.25                      |
| Leisure & Hospitality                                              | 5,792                           | 90,993                           | 8.2%                        | 2,819                       | \$1,000,212,053                          | 3.0%                   | \$211.39                      |
| Arts, Entertainment & Recreation                                   | 880                             | 9,133                            | 0.8%                        | 29                          | \$126,461,299                            | 0.4%                   | \$266.28                      |
| Accommodation & Food Services                                      | 4,912                           | 81,860                           | 7.4%                        | 2,790                       | \$873,750,754                            | 2.6%                   | \$205.26                      |
| Other Services                                                     | 5,493                           | 25,775                           | 2.3%                        | -63                         | \$574,377,553                            | 1.7%                   | \$428.54                      |
| State & Local Government                                           | 3,182                           | 166,215                          | 15.0%                       | 2,048                       | \$4,995,920,973                          | 15.1%                  | \$578.02                      |
| Local Government                                                   | 1,980                           | 107,261                          | 9.7%                        | 1,383                       | \$2,975,389,154                          | 9.0%                   | \$533.46                      |
| State Government                                                   | 1,202                           | 58,954                           | 5.3%                        | 665                         | \$2,020,531,819                          | 6.1%                   | \$659.10                      |
| Nonclassifiable Establishments                                     | 0                               | 0                                | 0.0%                        | 0                           | \$0                                      | 0.0%                   | \$0.00                        |