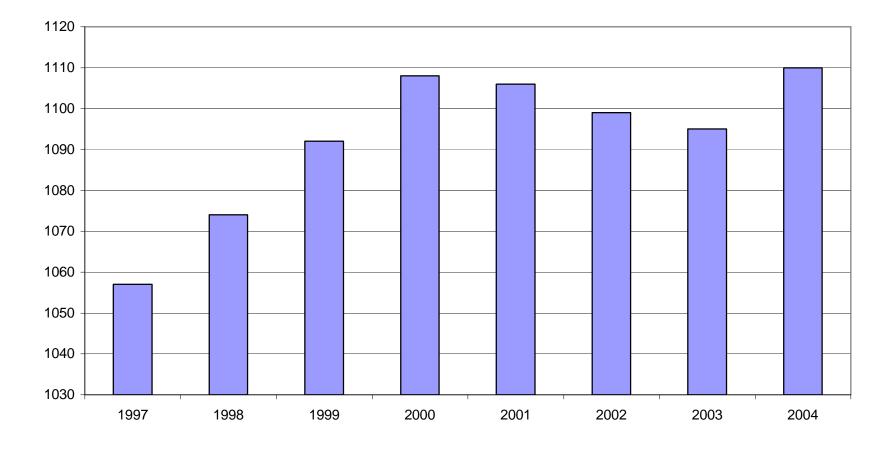

#### AVERAGE EMPLOYMENT CHANGES

Covered employment averaged 1,125,983 during the Fourth Quarter 2004 (see table 1), an increase of 27,871 (+2.5%) from the previous quarter and, 14,132 (1.3%) above the average recorded one-year ago. This *over-the-year* increase is more significant when used as an economic indicator. This *over-the-year* comparison allows for the disregarding of many seasonal factors that are evident when making an *over-the-quarter* comparison.

Note: Items do not necessarily add to totals because of rounding. Because of industry code changes between years, substantial employment and wage shifts among industries are anticipated.

| Period    | 1997      | 1998      | 1999      | 2000      | 2001      | 2002      | 2003      | 2004      |
|-----------|-----------|-----------|-----------|-----------|-----------|-----------|-----------|-----------|
| Average   | 1,057,350 | 1,073,732 | 1,092,351 | 1,108,490 | 1,106,053 | 1,098,558 | 1,094,904 | 1,109,561 |
| January   | 1,025,949 | 1,050,970 | 1,065,920 | 1,089,956 | 1,096,009 | 1,081,635 | 1,082,740 | 1,091,643 |
| February  | 1,034,361 | 1,057,593 | 1,074,315 | 1,096,126 | 1,101,616 | 1,086,793 | 1,084,880 | 1,097,370 |
| March     | 1,046,551 | 1,066,099 | 1,084,653 | 1,109,157 | 1,112,143 | 1,098,500 | 1,092,172 | 1,108,001 |
| April     | 1,057,633 | 1,074,416 | 1,093,574 | 1,111,543 | 1,115,526 | 1,103,399 | 1,095,341 | 1,110,784 |
| May       | 1,067,078 | 1,083,133 | 1,098,539 | 1,116,779 | 1,119,815 | 1,111,998 | 1,103,099 | 1,116,986 |
| June      | 1,066,728 | 1,086,125 | 1,101,748 | 1,121,245 | 1,119,734 | 1,112,028 | 1,099,688 | 1,117,663 |
| July      | 1,028,510 | 1,046,396 | 1,062,563 | 1,075,096 | 1,071,830 | 1,065,697 | 1,056,155 | 1,073,136 |
| August    | 1,050,656 | 1,063,680 | 1,081,260 | 1,096,841 | 1,094,068 | 1,086,011 | 1,080,681 | 1,096,390 |
| September | 1,075,759 | 1,088,772 | 1,108,212 | 1,123,735 | 1,115,996 | 1,113,148 | 1,108,905 | 1,124,811 |
| October   | 1,079,093 | 1,089,836 | 1,110,604 | 1,122,884 | 1,110,994 | 1,108,447 | 1,112,900 | 1,123,901 |
| November  | 1,076,715 | 1,087,855 | 1,112,003 | 1,120,620 | 1,109,012 | 1,107,611 | 1,110,041 | 1,125,910 |
| December  | 1,079,166 | 1,089,913 | 1,114,823 | 1,117,892 | 1,105,887 | 1,107,425 | 1,112,243 | 1,128,139 |