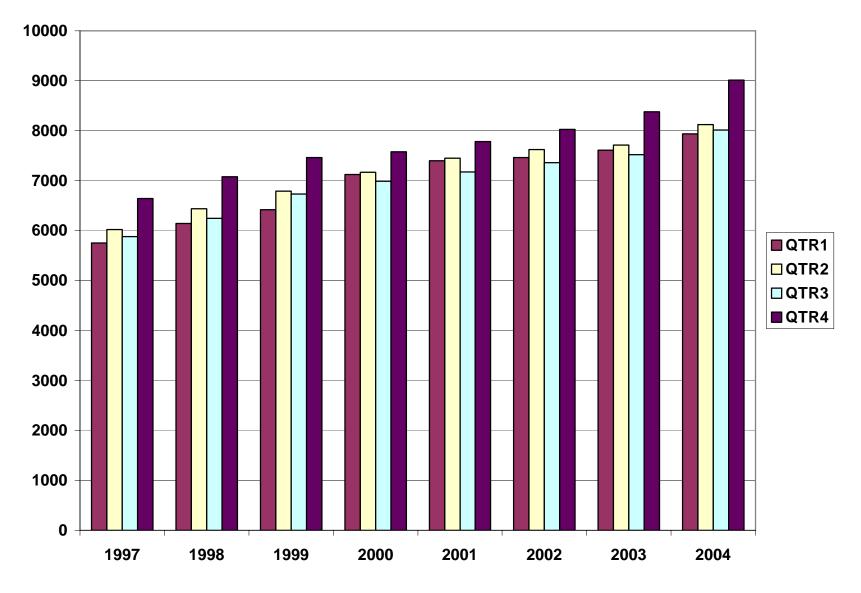

## TABLE 2. TOTAL COVERED EMPLOYMENT IN ARKANSAS

AVERAGE TOTAL COVERED EMPLOYMENT GRAPH 1 In Thousands

TOTAL COVERED EARNINGS BY CALENDAR QUARTER, GRAPH 2 In Thousands

# TABLE 3. TOTAL COVERED EARNINGS, 1997 - 2004

| Period             | 1997             | 1998             | 1999             | 2000             |
|--------------------|------------------|------------------|------------------|------------------|
| Total              | \$24,296,555,335 | \$25,914,345,060 | \$27,407,925,462 | \$28,853,825,155 |
| January - March    | 5,751,056,136    | 6,145,178,755    | 6,418,456,638    | 7,122,666,917    |
| April - June       | 6,021,537,518    | 6,441,129,069    | 6,791,960,679    | 7,166,110,114    |
| July - September   | 5,877,681,886    | 6,246,775,598    | 6,733,480,079    | 6,986,103,157    |
| October - December | 6,646,279,795    | 7,081,261,638    | 7,464,028,066    | 7,578,944,967    |
| Average Weekly     |                  |                  |                  |                  |
| Earnings           | 441.90           | 464.13           | 482.51           | 500.57           |
| -                  |                  |                  |                  |                  |

| Period             | 2001             | 2002             | 2003             | 2004             |
|--------------------|------------------|------------------|------------------|------------------|
| Total              | \$29,807,669,666 | \$30,472,854,103 | \$31,226,612,657 | \$33,087,725,734 |
| January - March    | 7,398,887,532    | 7,465,250,305    | 7,608,130,008    | 7,935,999,703    |
| April - June       | 7,448,023,298    | 7,621,878,775    | 7,714,813,038    | 8,122,682,674    |
| July - September   | 7,177,293,061    | 7,361,666,511    | 7,522,456,991    | 8,012,954,303    |
| October - December | 7,783,465,775    | 8,024,058,512    | 8,381,212,620    | 9,016,089,054    |
| Average Weekly     |                  |                  |                  |                  |
| Earnings           | 518.26           | 533.44           | 548.46           | 573.47           |