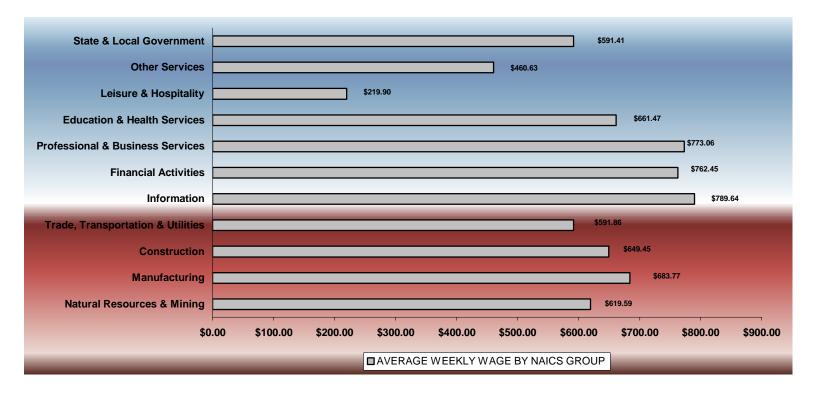

#### COVERED WAGES

Wages paid to covered workers totaled \$9,016,089,054 for the Fourth Quarter 2004 (see table 1), for an average weekly wage of \$615.95 (see table 5). Employees in Little River County recorded the highest average weekly wage (\$755.07), and workers in Newton County the lowest (\$337.22) (see table 6).

The Information sector recorded the highest average weekly wage for the State of Arkansas at \$789.64, while the Leisure & Hospitality sector recorded the lowest at \$219.90 (see table 5).

Note: Because of industry code changes between years, substantial employment and wage shifts among industries are anticipated.