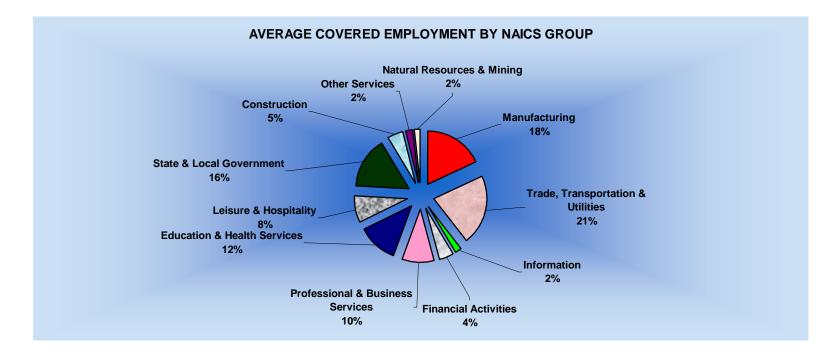

#### AVERAGE EMPLOYMENT CHANGES

Covered employment averaged 1,125,983 during the Fourth Quarter 2004 (see table 1), an increase of 27,871 (+2.5%) from the previous quarter and, 14,132 (1.3%) above the average recorded one-year ago. This *over-the-year* increase is more significant when used as an economic indicator. This *over-the-year* comparison allows for the disregarding of many seasonal factors that are evident when making an *over-the-quarter* comparison.

#### **EMPLOYMENT CHANGES FROM THIRD QUARTER 2004**

Over the quarter gains were recorded in five industry groups (see table 1). State & Local Government recorded the largest quarterly gain of 29,574 employees. The increase is due to the educational facilities starting fall semester in local areas. Trade, Transportation, & Utilities increased 2,774 jobs. Retail merchants hiring temporary personnel for the upcoming holiday season was the major factor for the change in employment. Education & Health Services rose 1,734 as private schools increased employment for the on-going fall semester. Other factors for the increase included health care and social assistance industries. Professional & Business Services (+862) and Financial Activities (+45) both recorded gains.

Losses occurred in six industry groups. Leisure & Hospitality experienced the largest drop of 3,600 employees. This was mainly due to the tourism season ending. Construction dropped 1,863 jobs as many companies have completed contracts over the summer months. Manufacturing (-1,143) continues to decline as companies downsize.

#### EMPLOYMENT CHANGES FROM FOURTH QUARTER 2003

Over-the-year gains were recorded in eight industry groups while three recorded losses (see table 1). Significant gains were posted in Professional & Business Services (4,040), Leisure & Hospitality (3,731) and Education & Health Services (3,241). Losses occurred in Manufacturing (-1,028), Information (-291) and Other Services (-4).