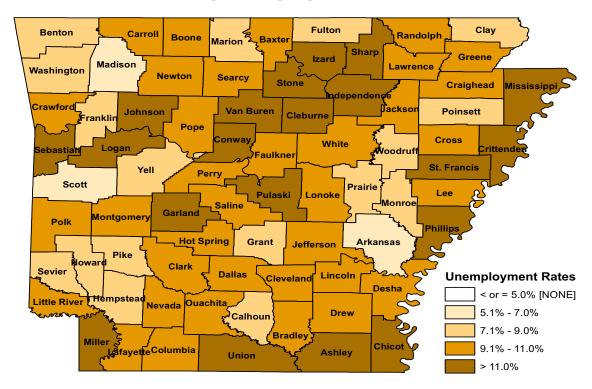

il. Jobless rates across counties varied greatly based on affected population, amount of tourism, and the type of industries located in each county. April rates ranged from a low of 5.1 percent in Arkansas County to a high of 16.0 percent in Cleburne County.

In April, 72 of Arkansas' 75 counties posted unemployment rates above seven percent. Over-the -month rate changes ranged from as low as a one and one-tenth of a percentage point gain in Arkansas County to as high as a ten and four-tenths of a percentage point increase in Garland County.

Compared to April 2019, jobless rates were up in all 75 Arkansas counties. Over-the-year unemployment rate changes were generally higher than the monthly gains, with an average rate increase of 6.0 percentage points.

# **County Unemployment Rates**



# **Ranked by Unemployment Rates**

April 2020 (Not Seasonally Adjusted)

| <u>Rank</u> | <b>County</b> | <u>Rate</u> | <u>Rank</u> | <b>County</b> | <u>Rate</u> | <u>Rank</u> | <b>County</b> | <u>Rate</u> |
|-------------|---------------|-------------|-------------|---------------|-------------|-------------|---------------|-------------|
| 1           | Arkansas      | 5.1         | 24          | Dallas        | 9.2         | 51          | Bradley       | 10.8        |
| 2           | Madison       | 5.8         | 24          | Lincoln       | 9.2         | 51          | Drew          | 10.8        |
| 3           | Scott         | 6.2         | 24          | Nevada        | 9.2         | 51          | Faulkner      | 10.8        |
| 4           | Calhoun       | 7.4         | 29