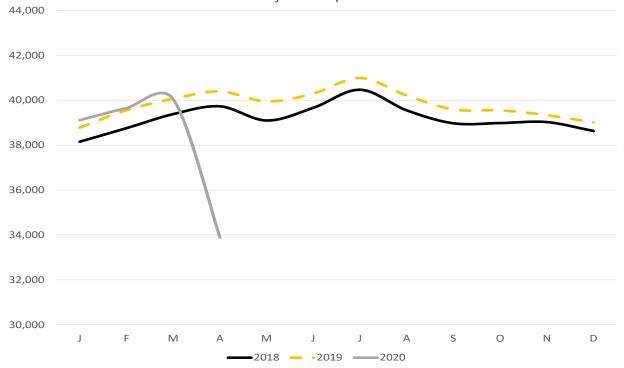

| 42,119 | 41,557 | -2,116     | -1,554 |
| Employment           | 33,887         | 40,049 | 40,059 | -6,162     | -6,172 |
| Unemployment         | 6,116          | 2.070  | 1,498  | 4,046      | 4,618  |
| Unemployment Rate    | 15.3           | 4.9    | 3.6    | 10.4       | 11.7   |

### Nonfarm Payroll Jobs (Not Seasonally Adjusted)

(In Thousands)

| <u>NAICS</u>      | Apr 20 | Mar 20 | Apr 19 | OTM  | OTY  |
|-------------------|--------|--------|--------|------|------|
| Total Nonfarm     | 34.4   | 39.7   | 40.1   | -5.3 | -5.7 |
| Goods Producing   | 4.2    | 4.6    | 4.7    | -0.4 | -0.5 |
| Service Providing | 30.2   | 35.1   | 35.4   | -4.9 | -5.2 |
| Government        | 4.5    | 4.6    | 4.5    | -0.1 | 0.0  |

#### **Number of Employed**

January 2018 - April 2020



### **Jonesboro MSA**

The Jonesboro MSA = Craighead & Poinsett counties.

### Civilian Labor Force Estimates (Not Seasonally Adjusted)

|                      | Apr 20 | Mar 20 | Apr 19 | <u>OTM</u> | <u>OTY</u> |
|----------------------|--------|--------|--------|------------|------------|
| Civilian Labor Force | 64,258 | 67,658 | 65,204 | -3,400     | -946       |
| Employment           | 58,458 | 64,955 | 63,378 | -6,497     | -4,920     |
| Unemployment         | 5,800  | 2,703  | 1,826  | 3,097      | 3,974      |
| Unemployment Rate    | 9.0    | 4.0    | 2.8    | 5.0        | 6.2        |

### Nonfarm Payroll Jobs (Not Seasonally Adjusted)

(In Thousands)

| <u>NAICS</u>      | Apr 20 | Mar 20 | Apr 19 | ОТМ  | OTY  |
|-------------------|--------|--------|--------|------|------