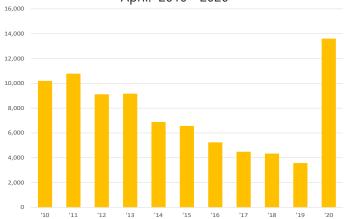

#### **Number of Unemployed**

April: 2010 - 2020

# **Civilian Labor Force Summary**

Labor force data, produced by the U.S. Department of Labor, Bureau of Labor Statistics and released by the Arkansas Division of Workforce Services, show Arkansas' seasonally adjusted unemployment rate rose from 5.0 percent in March (revised up from the preliminary March estimate of 4.8 percent) to 10.2 percent in April. Arkansas civilian labor force declined 69,598, a result of 133,832 fewer employed and 64,234 additional unemployed Arkansans. The United States' jobless rate rose over ten percentage points, from 4.4 percent in March to 14.7 percent in April.