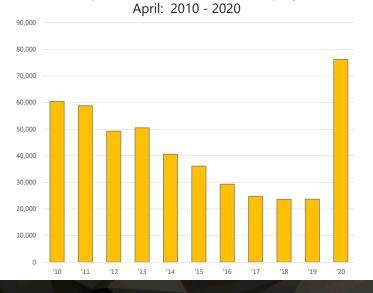

76,221  | 24,851        | 23,691  | 51,370     | 52,530  |
| Unemployment Rate    | 12.7    | 3.8           | 3.7     | 8.9        | 9.0     |

#### **Texarkana MSA**

The Texarkana MSA= Bowie County in Texas & Little River & Miller counties in Arkansas.

|                      | <u> Apr 20</u> | Mar 20 | Apr 19 | <u>OTM</u> | OTY     |
|----------------------|----------------|--------|--------|------------|---------|
| Civilian Labor Force | 60,404         | 65,367 | 64,872 | -4,963     | -4,468  |
| Employment           | 52,074         | 61,616 | 62,441 | -9,542     | -10,367 |
| Unemployment         | 8,330          | 3,751  | 2,431  | 4,579      | 5,899   |
| Unemployment Rate    | 13.8           | 5.7    | 3.7    | 8.1        | 10.1    |

#### **Memphis MSA - Number of Unemployed**



#### **Texarkana MSA - Employment**





# MICROPOLITAN STATISTICAL AREAS AND CITIES

### **Civilian Labor Force Estimates**

Micropolitan Labor Force Estimates

|                          |            |        |              |             | Not        | Seasona | ally Adju    | sted        |            |        |              |             |
|--------------------------|------------|--------|--------------|-------------|------------|---------|--------------|-------------|------------|--------|--------------|-------------|
|                          |            | April  | 2020         |             |            | March   | 2020         |             |            | April  | 2019         |             |
| Micro Area               | <u>CLF</u> | Emp !  | <u>Jnemp</u> | <u>Rate</u> | <u>CLF<