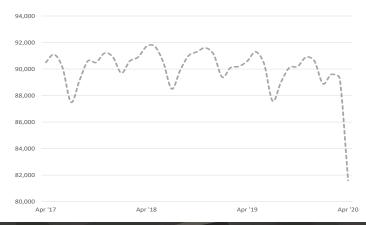

#### **Number of Employed**

January 2018 - April 2020

### Civilian Labor Force Estimates (Not Seasonally Adjusted)

|                      | <u>Apr 20</u> | <u>Mar 20</u> | Apr 19  | ОТМ     | ОТҮ     |
|----------------------|---------------|---------------|---------|---------|---------|
| Civilian Labor Force | 344,518       | 357,479       | 359,094 | -12,961 | -14,576 |
| Employment           | 307,133       | 341,148       | 347,889 | -34,015 | -40,756 |
| Unemployment         | 37,385        | 16,331        | 11,205  | 21,054  | 26,180  |
| Unemployment Rate    | 10.9          | 4.6           | 3.1     | 6.3     | 7.8     |