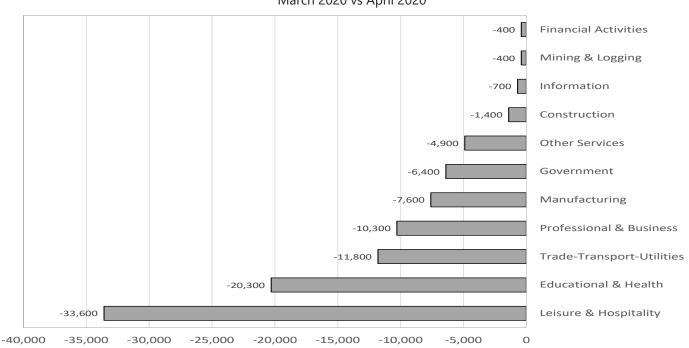

# Over-the-Month Job Loss by Industry (Not Seasonally Adjusted) March 2020 vs April 2020

#### March 2020 - April 2020

Arkansas' nonfarm payroll jobs dropped 97,800 in April to total 1,172,000. Employment decreased in all eleven major industry sectors. **Leisure and hospitality** was hardest hit by the pandemic response, down 33,600 jobs. While all subsectors posted declines, food services (-32,300) accounted for most of the job loss. Employment in **educational and health services** dropped 20,300. Most of the decrease was reported in health care and social assistance (-18,300), due to the temporary closure of certain types of medical facilities. Jobs in **trade, transportation, and utilities** declined 11,800, largely in retail trade (-9,900). **Professional and business services** declined 10,300. A majority of the loss occurred in administrative and support services (-7,800), a subsector which includes employment agencies. Jobs in **manufacturing** were down 7,600, related to reductions in both durable (-4,700) and nondurable (-2,900) goods manufacturing. Notable decreases were also posted in **government** (-6,400) and **other services** (-4,900).