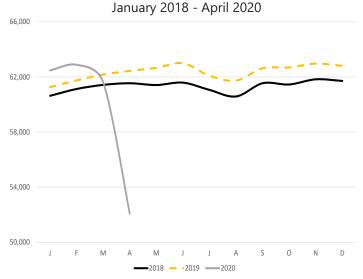

370     | 52,530  |
| Unemployment Rate    | 12.7    | 3.8           | 3.7     | 8.9        | 9.0     |

#### **Texarkana MSA**

The Texarkana MSA= Bowie County in Texas & Little River & Miller counties in Arkansas.

|                      | <u> Apr 20</u> | Mar 20 | Apr 19 | <u>OTM</u> | OTY     |
|----------------------|----------------|--------|--------|------------|---------|
| Civilian Labor Force | 60,404         | 65,367 | 64,872 | -4,963     | -4,468  |
| Employment           | 52,074         | 61,616 | 62,441 | -9,542     | -10,367 |
| Unemployment         | 8,330          | 3,751  | 2,431  | 4,579      | 5,899   |
| Unemployment Rate    | 13.8           | 5.7    | 3.7    | 8.1        | 10.1    |

#### **Memphis MSA - Number of Unemployed**



#### **Texarkana MSA - Employment**





# MICROPOLITAN STATISTICAL AREAS AND CITIES

### **Civilian Labor Force Estimates**

Micropolitan Labor Force Estimates

|                          |            |        |              |             | Not        | Seasona | ally Adju    | sted        |            |        |              |             |
|--------------------------|------------|--------|--------------|-------------|------------|---------|--------------|-------------|------------|--------|--------------|-------------|
|                          |            | April  | 2020         |             |            | March   | 2020         |             |            | April  | 2019         |             |
| Micro Area               | <u>CLF</u> | Emp !  | <u>Jnemp</u> | <u>Rate</u> | <u>CLF</u> | Emp     | <u>Unemp</u> | <u>Rate<