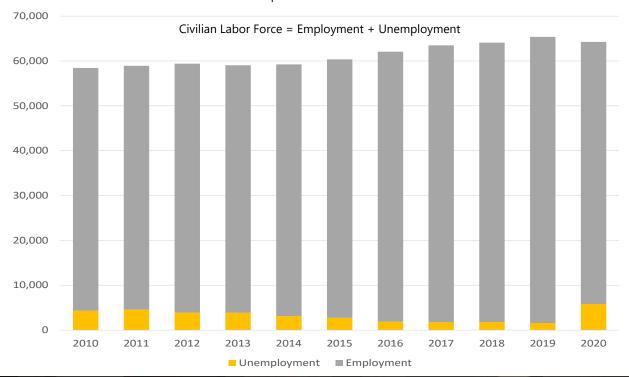

8 | 67,658 | 65,204 | -3,400     | -946       |
| Employment           | 58,458 | 64,955 | 63,378 | -6,497     | -4,920     |
| Unemployment         | 5,800  | 2,703  | 1,826  | 3,097      | 3,974      |
| Unemployment Rate    | 9.0    | 4.0    | 2.8    | 5.0        | 6.2        |

### Nonfarm Payroll Jobs (Not Seasonally Adjusted)

(In Thousands)

| <u>NAICS</u>      | Apr 20 | Mar 20 | Apr 19 | ОТМ  | OTY  |
|-------------------|--------|--------|--------|------|------|
| Total Nonfarm     | 56.3   | 61.1   | 60.0   | -4.8 | -3.7 |
| Goods Producing   | 10.1   | 10.2   | 10.2   | -0.1 | -0.1 |
| Service Providing | 46.2   | 50.9   | 49.8   | -4.7 | -3.6 |
| Government        | 8.4    | 9.1    | 9.3    | -0.7 | -0.9 |

#### **Composition of the Civilian Labor Force**

April: 2010 - 2020



# **Pine Bluff MSA**

The Pine Bluff MSA = Cleveland, Jefferson, & Lincoln counties.

### Civilian Labor Force Estimates (Not Seasonally Adjusted)

|                      | <u>Apr 20</u> | Mar 20 | Apr 19 | <u>OTM</u> | <u>OTY</u> |
|----------------------|---------------|--------|--------|------------|------------|
| Civilian Labor Force | 32,753        | 35,177 | 34,840 | -2,424     | -2,087     |
| Employment           | 29,369        | 32,688 | 33,074 | -3,319     | -3,705     |
| Unemployment         | 3,384         | 2,489  | 1,766  | 895        | 1,618      |
| Unemployment Rate    | 10.3          | 7.1    | 5.1    | 3.2        | 5.2        |

### Nonfarm Payroll Jobs (Not Seasonally Adjusted)

(In Thousands)

| <u>NAICS</u>      | Apr 20 | Mar 20 | Apr 19 | OTM  | OTY  |
|-------