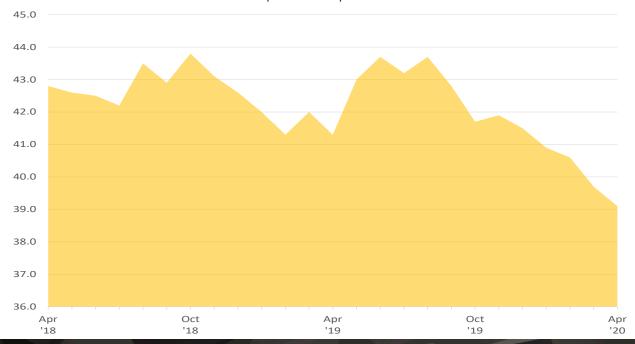

#### **Average Weekly Hours Worked in Manufacturing**

April 2018 - April 2020

### Manufacturing

|                         | <u>Apr 20</u> | <u>Mar 20</u> | <u>Apr 19</u> |
|-------------------------|---------------|---------------|---------------|
| Average Weekly Hours    | 39.1          | 39.7          | 41.3          |
| Average Hourly Earnings | 18.24         | 18.41         | 18.69         |
| Average Weekly Earnings | 713.18        | 730.88        | 769.83        |