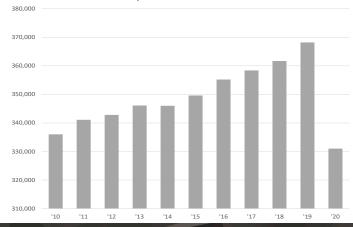

#### **Nonfarm Payroll Jobs**

April: 2010 - 2020

#### March 2020 - April 2020

Arkansas' nonfarm payroll jobs dropped 97,800 in April to total 1,172,000. Employment decreased in all eleven major industry sectors. **Leisure and hospitality** was hardest hit by the pandemic response, down 33,600 jobs. While all subsectors posted declines, food services (-32,300) accounted for most of the job loss. Employment in **educational and health services** dropped 20,300. Most of the decrease was reported in health care and social assistance (-18,300), due to the temporary closure of certain types of medical facilities. Jobs in **trade, transportation, and utilities** declined 11,800, largely in retail trade (-9,900). **Professional and business services** declined 10,300. A majority of the loss occurred in administrative and support services (-7,800), a subsector which includes employment agencies. Jobs in **manufacturing** were down 7,600, related to reductions in both durable (-4,700) and nondurable (-2,900) goods manufacturing. Notable decreases were also posted in **government** (-6,400) and **other services** (-4,900).

#### April 2019 - April 2020

Compared to April 2019, nonfarm payroll jobs in Arkansas are down 111,200. All major industry sectors posted job losses. Jobs in **leisure and hospitality** fell 41,400, mostly in accommodation and food services (-40,100). Employment in **educational and health services** dropped 19,000. A majority of the decline occurred in health care and social assistance (-17,100). Jobs in **trade, transportation, and utilities** decreased 11,500, with losses in retail trade at 11,300. **Manufacturing** declined 11,400, mostly in durable goods manufacturing (-8,700). Other sizable reductions occurred in **professional and business services** (-9,100), **government** (-8,600), and **other services** (-5,900).