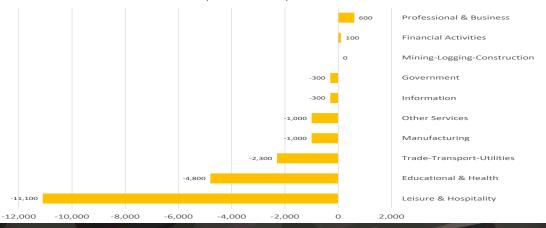

# Over-the-Month Job Loss by Industry (Not Seasonally Adjusted) March 2020 vs April 2020

#### March 2020 - April 2020

Arkansas' nonfarm payroll jobs dropped 97,800 in April to total 1,172,000. Employment decreased in all eleven major industry sectors. **Leisure and hospitality** was hardest hit by the pandemic response, down 33,600 jobs. While all subsectors posted declines, food services (-32,300) accounted for most of the job loss. Employment in **educational and health services** dropped 20,300. Most of the decrease was reported in health care and social assistance (-18,300), due to the temporary closure of certain types of medical facilities. Jobs in **trade, transportation, and utilities** declined 11,800, largely in retail trade (-9,900). **Professional and business services** declined 10,300. A majority of the loss occurred in administrative and support services (-7,800), a subsector which includes employment agencies. Jobs in **manufacturing** were down 7,600, related to reductions in both durable (-4,700) and nondurable (-2,900) goods manufacturing. Notable decreases were also posted in **government** (-6,400) and **other services** (-4,900).

#### April 2019 - April 2020

Compared to April 2019, nonfarm payroll jobs in Arkansas are down 111,200. All major industry sectors posted job losses. Jobs in **leisure and hospitality** fell 41,400, mostly in accommodation and food services (-40,100). Employment in **educational and health services** dropped 19,000. A majority of the decline occurred in health care and social assistance (-17,100). Jobs in **trade, transportation, and utilities** decreased 11,500, with losses in retail trade at 11,300. **Manufacturing** declined 11,400, mostly in durable goods manufacturing (-8,700). Other sizable reductions occurred in **professional and business services** (-9,100), **government** (-8,600), and **other services** (-5,900).