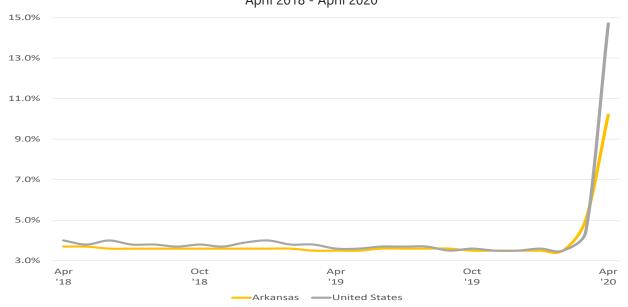

# Unemployment Rates - Arkansas vs United States (Seasonally Adjusted) April 2018 - April 2020

Arkansas' unemployment rate for April reached 10.2 percent, an increase of 5.2 percentage points from March. The rate was 4.5 percentage points lower than the national. Arkansas' jobless rate did not break record high levels in April. The State's highest recorded unemployment rate of 10.3 percent was set in February 1983.

# **Civilian Labor Force Summary**

Labor force data, produced by the U.S. Department of Labor, Bureau of Labor Statistics and released by the Arkansas Division of Workforce Services, show Arkansas' seasonally adjusted unemployment rate rose from 5.0 percent in March (revised up from the preliminary March estimate of 4.8 percent) to 10.2 percent in April. Arkansas civilian labor force declined 69,598, a result of 133,832 fewer employed and 64,234 additional unemployed Arkansans. The United States' jobless rate rose over ten percentage points, from 4.4 percent in March to 14.7 percent in April.