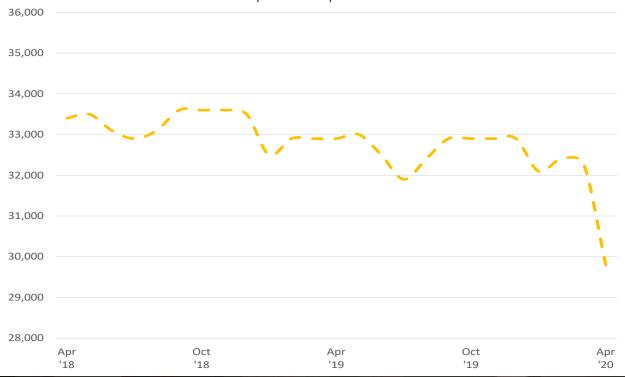

177 | 34,840 | -2,424     | -2,087     |
| Employment           | 29,369        | 32,688 | 33,074 | -3,319     | -3,705     |
| Unemployment         | 3,384         | 2,489  | 1,766  | 895        | 1,618      |
| Unemployment Rate    | 10.3          | 7.1    | 5.1    | 3.2        | 5.2        |

### Nonfarm Payroll Jobs (Not Seasonally Adjusted)

(In Thousands)

| <u>NAICS</u>      | Apr 20 | Mar 20 | Apr 19 | OTM  | OTY  |
|-------------------|--------|--------|--------|------|------|
| Total Nonfarm     | 29.8   | 32.3   | 32.9   | -2.5 | -3.1 |
| Goods Producing   | 5.2    | 5.8    | 5.9    | -0.6 | -0.7 |
| Service Providing | 24.6   | 26.5   | 27.0   | -1.9 | -2.4 |
| Government        | 8.9    | 9.1    | 9.2    | -0.2 | -0.3 |

#### **Nonfarm Payroll Jobs**

April 2018 - April 2020





### **Out-of-State MSAs**

Civilian Labor Force Estimates (Not Seasonally Adjusted)

#### Memphis, TN-MS-AR MSA

The Memphis, TN-MS-AR MSA = Fayette, Shelby, & Tipton counties in Tennessee; Benton, Desoto, Marshall, Tate, & Tunica counties in Mississippi; & Crittenden County in Arkansas.

|                      | Apr 20  | <u>Mar 20</u> | Apr 19  | <u>OTM</u> | ОТҮ     |
|----------------------|---------|---------------|---------|------------|---------|
| Civilian Labor Force | 598,956 | 646,222       | 640,352 | -47,266    | -41,396 |
| Employment           | 522,735 | 621,371       | 616,661 | -98,636    | -93,926 |
| Unemployment         | 76,221  | 24,851        | 23,691  | 51,370     | 52,530  |
| Unemployment Rate    | 12.7    | 3.8           | 3.7     | 8.9        | 9.0     |

#