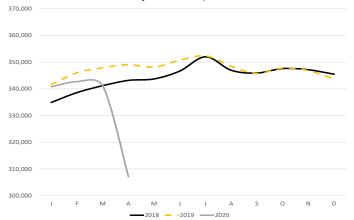

|
| Educational & Health Services     | 51.5          | 57.7   | 58.2          | -6.2       | -6.7       |
| Leisure & Hospitality             | 23.8          | 32.1   | 35.0          | -8.3       | -11.2      |
| Other Services                    | 16.4          | 18.0   | 18.4          | -1.6       | -2.0       |
| Government                        | 68.4          | 70.8   | 71.7          | -2.4       | -3.3       |
| Federal Government                | 9.8           | 9.8    | 9.6           | 0.0        | 0.2        |
| State Government                  | 34.9          | 36.3   | 35.9          | -1.4       | -1.0       |
| Local Government                  | 23.7          | 24.7   | 26.2          | -1.0       | -2.5       |

#### **Number of Employed**

January 2018 - April 2020



#### **Nonfarm Payroll Jobs**

April: 2010 - 2020



# Fayetteville - Springdale - Rogers MSA

The Fayetteville-Springdale-Rogers MSA = Benton, Madison, & Washington counties in Arkansas and McDonald county in Missouri.

### Civilian Labor Force Estimates (Not Seasonally Adjusted)

|                      | <u>Apr 20</u> | <u>Mar 20</u> | Apr 19  | ОТМ     | OTY     |
|----------------------|---------------|---------------|---------|---------|---------|
| Civilian Labor Force | 267,670       | 286,187       | 278,115 | -18,517 | -10,445 |
| Employment           | 246,273       | 276,372       | 271,131 | -30,099 | -24,858 |
| Unemployment         | 21,397        | 9,815         | 6,984   | 11,582  | 14,413  |
| Unemployment Rate    | 8.0           | 3.4           | 2.5     | 4.6     | 5.5